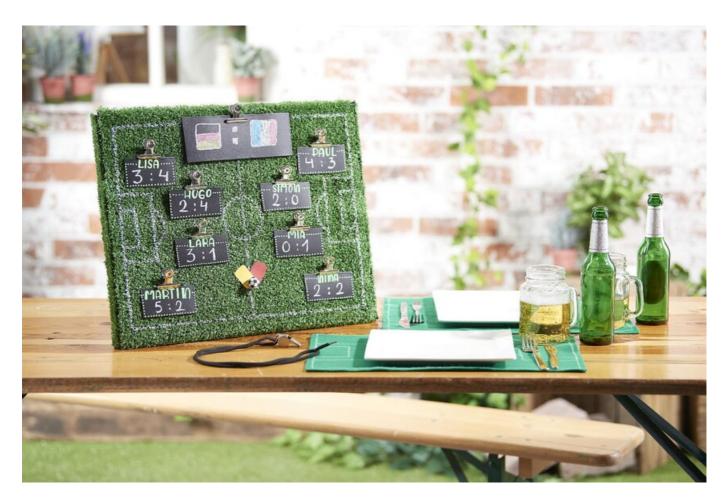

# Tip Schedule

Share game tips with your friends and think up fun prizes for the winners. The tips can be written on the homemade game plan with chalk:

The basis is a 40 x 50 cm Stretched Canvas. This is glued to a grass mat using hot glue. The edges also receive artificial turf. Protruding lawn is simply cut off.

The playing field is best achieved by masking the lines with crepe-Adhesive tape and drawing along the edge of the tape with white Handicraft paint . This can then be easily removed again.

For each participant, small cards measuring  $10 \times 5 \text{ cm}$  and a large card measuring  $21 \times 8 \text{ cm}$  are cut out of cardboard. Each card will be covered with self-adhesive Blackboard film

The large card is the inscription field on which the team colours can be painted with coloured chalk, so that everyone knows which game it is. The small cards are for the player tips

## Finish

One small yellow and one red card each from Craft cardboard sheet as well as a self-painted football from Cotton wool ball are now glued onto the football field together with letter clips. The clamps hold the blackboard cards of the betting participants.

Finally, the small cards are labeled with the friends and their tips and attached to the clips on the board - and the World Cup party can start!