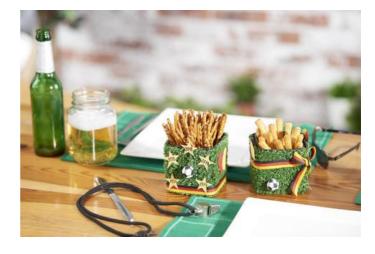

### WM Snack Glasses

#### **Artificial turf**

Our VBS Grass mat is the ideal artificial grass for your decoration. Cut it into 4.8 cm wide and 35 cm long strips and wrap them around the tealight glasses, fix the green with hot glue.

#### **Tinker accessories**

Small red and yellow cards can be quickly cut from red and yellow Craft cardboard sheet :  $4 \times 2.5 \text{ cm}$  rectangles, rounded at the corners.

Paint cotton balls with a black liner pencil into small footballs. Cut out stars from golden cardboard and write the years of the World Cup victories on them with the black pen.

#### **Arranging and decorating**

Wrap ribbon around the glasses, tie it into a pretty bow and arrange football, stars and cards into little World Cup highlights on the grass glasses. These can be filled with party snacks or transformed into little lanterns with LED tea lights.