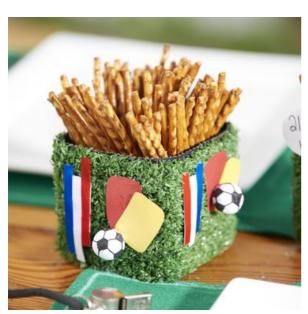

#### **Artificial turf**

Our VBS Grass mat is the ideal artificial grass for your decoration. Cut it into 4.8 cm wide and 35 cm long strips and wrap them around the tealight glasses, fix the green with hot glue.

#### **Tinker accessories**

Small red and yellow cards can be quickly cut from red and yellow Craft cardboard sheet :  $4 \times 2.5 \text{ cm}$  rectangles, rounded at the corners.

Paint cotton balls with a black liner pencil into small footballs. Cut out stars from golden cardboard and write the years of the World Cup victories on them with the black pen.

#### **Arranging and decorating**

Wrap ribbon around the glasses, tie it into a pretty bow and arrange football, stars and cards into little World Cup highlights on the grass glasses. These can be filled with party snacks or transformed into little lanterns with LED tea lights.