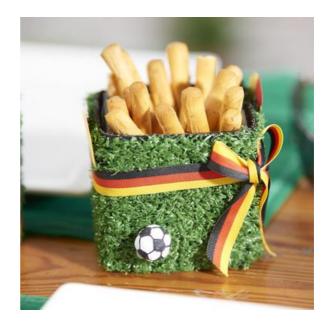

### WM Snack Glasses

#### **Artificial turf**

Our VBS Grass mat is the ideal artificial grass for your decoration. Cut it into 4.8 cm wide and 35 cm long strips and wrap them around the tealight glasses, fix the green with hot glue.

#### **Tinker accessories**

Small red and yellow cards can be quickly cut from red and yellow Craft cardboard sheet :  $4 \times 2.5 \text{ cm}$  rectangles, rounded at the corners.

Paint cotton balls with a black liner pencil into small footballs. Cut out stars from golden cardboard and write the years of the World Cup victories on them with the black pen.

#### **Arranging and decorating**

Wrap ribbon around the glasses, tie it into a pretty bow and arrange football, stars and cards into little World Cup highlights on the grass glasses. These can be filled with party snacks or transformed into little lanterns with LED tea lights.