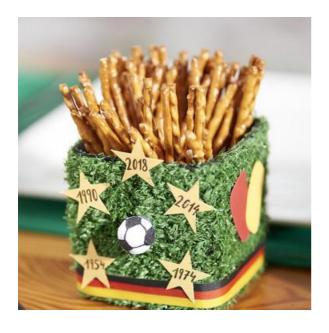

#### **Artificial turf**

Our VBS Grass mat is the ideal artificial grass for your decoration. Cut it into 4.8 cm wide and 35 cm long strips and wrap them around the tealight glasses, fix the green with hot glue.

#### **Tinker accessories**

Small red and yellow cards can be quickly cut from red and yellow Craft cardboard sheet :  $4 \times 2.5 \text{ cm}$  rectangles, rounded at the corners.

Paint cotton balls with a black liner pencil into small footballs. Cut out stars from golden cardboard and write the years of the World Cup victories on them with the black pen.

#### **Arranging and decorating**

Wrap ribbon around the glasses, tie it into a pretty bow and arrange football, stars and cards into little World Cup highlights on the grass glasses. These can be filled with party snacks or transformed into little lanterns with LED tea lights.