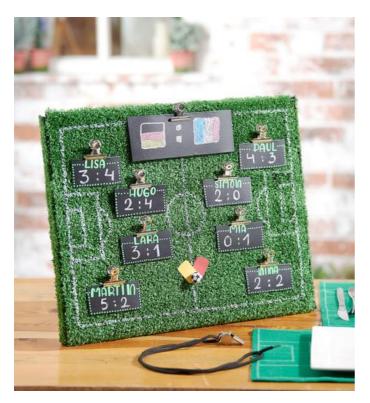

# Tip Schedule

Share game tips with your friends and think up fun prizes for the winners. The tips can be written on the homemade game plan with chalk:

The basis is a 40 x 50 cm Stretched Canvas. This is glued to a grass mat using hot glue. The edges also receive artificial turf. Protruding lawn is simply cut off.

The playing field is best achieved by masking the lines with crepe-Adhesive tape and drawing along the edge of the tape with white Handicraft paint . This can then be easily removed again.

For each participant, small cards measuring  $10 \times 5 \text{ cm}$  and a large card measuring  $21 \times 8 \text{ cm}$  are cut out of cardboard. Each card will be covered with self-adhesive Blackboard film

The large card is the inscription field on which the team colours can be painted with coloured chalk, so that everyone knows which game it is. The small cards are for the player tips

## Finish

One small yellow and one red card each from Craft cardboard sheet as well as a self-painted football from Cotton wool ball are now glued onto the football field together with letter clips. The clamps hold the blackboard cards of the betting participants.

Finally, the small cards are labeled with the friends and their tips and attached to the clips on the board - and the World Cup party can start!