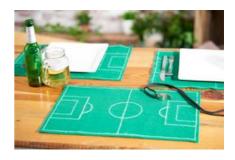

# WM Placemats

For the football field placemats you need only a rectangular piece of felt in the format 45 x 30 cm (Felt cut to this size). Then draw the contours of the soccer field with a line-ex pen and mark them with a white Posca Marker ... I followed. Possibly also a football with paint on. Cover the placemats with a cloth and iron them. This fixes the white colour, the Felt-placemats are now washable up to 30° C.