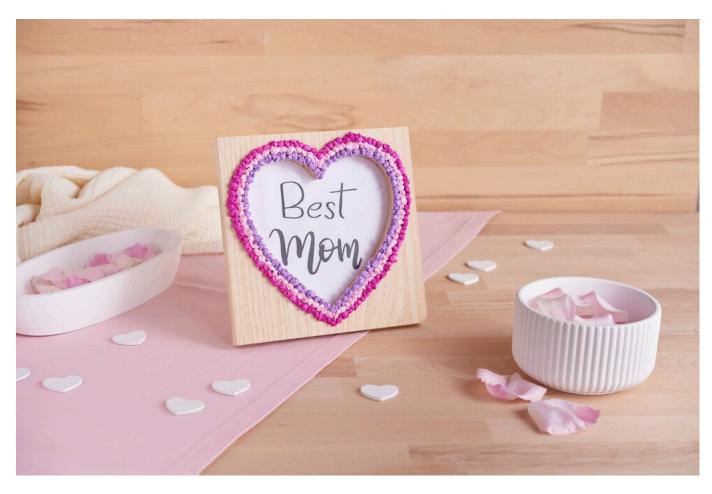

## Heart picture frame

**Instructions No. 3282** 

Difficulty: Beginner

Working time: 1 hour

Are you looking for an original gift idea for Mother's Day that is not only unique but also comes from the heart? Then you've come to the right place! With our simple instructions, you can transform an ordinary picture frame into a beautiful and personalised work of art. This homemade picture frame is not only a great decorative piece, but also gives your memories a very special touch. Whether you decorate it with a loving photo, a handwritten greeting or your own work of art - this gift is sure to bring a smile to your mum's face.

Tear the silk paper into small pieces. These should be about the size of a coin. For an interesting threedimensional effect, shape the pieces of paper into small "knoodles" by crumpling them up slightly.

Now comes the creative part: apply handicraft glue to the area of the picture frame that you want to decorate. Handicraft glue is a versatile adhesive that bonds materials such as paper securely together. Now stick the prepared tissue paper balls directly onto the glued area around the heart motif. Place the

dumplings so that they are close together and completely cover the heart. Allow the glue to dry well to make sure everything is firmly in place!

While the glue dries, you can turn your attention to the inside of your picture frame. Insert a personalised photo or create an image or lettering that is close to your heart. If you need inspiration, you can also download and use our free template. This will turn your picture frame into a very personal work of art.