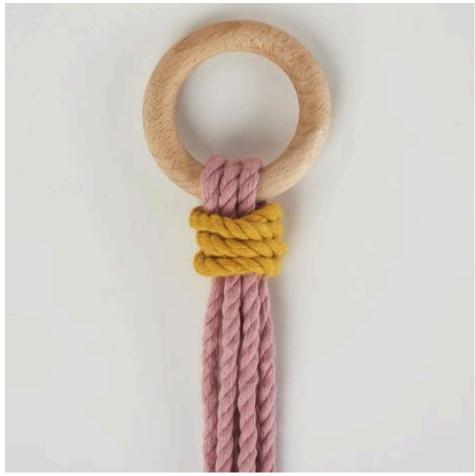

#### This is how it works:

- 1. Wrap jute cords around 3 wooden rings with a diameter of 100 mm. These can be attached to the wooden ring with double-sided adhesive tape.
- 2. Cut 12x approx. 1 m long ribbons from the Cotton Cord Skinny.
- 3. Take 3 ribbons together and tie a loose knot at approx. 10 cm.
- 4. Weave the 3 ribbons together underneath the knot, after approx. 15 cm weave in a wooden ring, after another 15 cm weave in the next ring and so on. After the last ring, also weave 15 cm. Proceed in the same way with the other bundles of ribbons. Make sure that the ribbons are equally spaced so that the herb hanging basket hangs stably.
- 5. To hang it up, place the topmost ribbons around a small wooden ring and wrap an approx. 20 cm long ribbon around the ends with a winding knot.
- 6. Tie the ribbons under the last ring also with a winding knot and untwist the threads underneath.
- 7. Add plants or herbs to the pots and hang them in

## Winding knot: