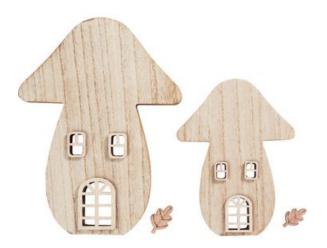

## VBS Toadstools "House", set of 2

6,95 € Item details Quantity:

1

Add to shopping cart

|           |                                                    | and the second second |
|-----------|----------------------------------------------------|-----------------------|
|           |                                                    |                       |
|           |                                                    |                       |
| 560085-22 | VBS Craft paint, 50 mlHoney Yellow                 | 1                     |
| 560085-57 | VBS Craft paint, 50 mlMoss Green                   | 1                     |
| 560085-63 | VBS Craft paint, 50 mlTerracotta                   | 1                     |
| 560085-90 | VBS Craft paint, 50 mlBerry                        | 1                     |
| 693944    | VBS Tray bowls, set of 2                           | 1                     |
| 18019     | VBS Scatter decoration leaf "Bray"                 | 1                     |
| 21546     | Napkin "Hello Autumn"                              | 1                     |
| 560078-80 | VBS Craft paint, 15 mlWhite                        | 1                     |
| 12052403  | VBS Brush assortment "BASIC", set of 5             | 1                     |
| 726085    | VBS Napkin varnish "Matt"100 ml                    | 1                     |
| 120340    | VBS Napkin brush/Decoupage brush                   | 1                     |
| 70522     | Crepe-Adhesive tape, 50 m                          | 1                     |
| 689793    | VBS Micro LED chain of lights, with timer, 20 LEDs | 1                     |
| 755986    | Mini hot glue gun "Without cable"                  | 1                     |