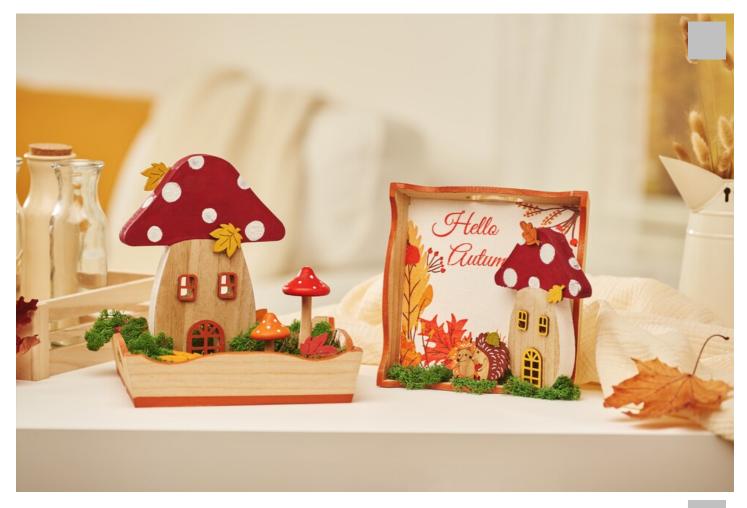

## Herbstliche Fliegenpilzhäuser

## Instructions No. 2838

Difficulty: Beginner

Working time: 3 Hours

Are you looking for an autumnal decoration for your home? The cheerful toadstool houses are an eye-catcher for young and old. Find out here how you can make everything quickly and easily.