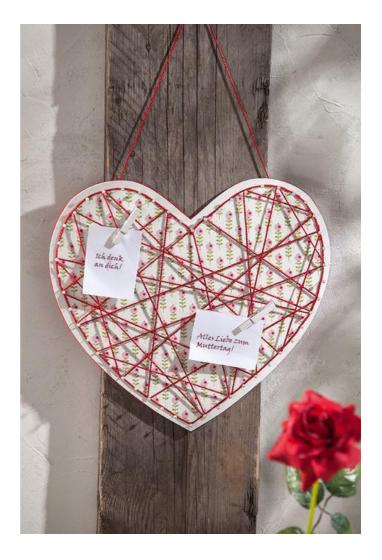

## Herzige Notiztafel im Fadenspann-Design

Instructions No. 764

This large note board says more than a thousand words! The fabric from the Tilda collection is a beautiful combination with the red satin cord that covers the heart. With small clothes pegs you can attach lots of notes to it.

**Tip:** As MDF is very absorbent, it is easiest to Paint sponge dab the paint on in several layers.

After drying, glue the heart of the fabric in the Handicraft glue middle of the MDF heart. Apply the glue first in the middle and spread it out, place the fabric on top and then apply the glue along the edge with a brush. Glue the shiny cord along the edge of the fabric with lightning adhesive gel. Hammer the decoration-Pins into the shiny cord with a 2 mm gap.

Fix the shining cord to a needle with a knot and stretch it over the entire surface, using approximately every second needle.

Fix the beginning and the end of the shining cord with hot glue at the corresponding needle and cut it short.

Transfer the decorative sign to red Textile felt and cut out.

Put the shiny cord as a hanger between the felt heart and the decorative shield and join them together with hot glue.

Title: Hot **Glue**When working with hot glue I always use disposable gloves