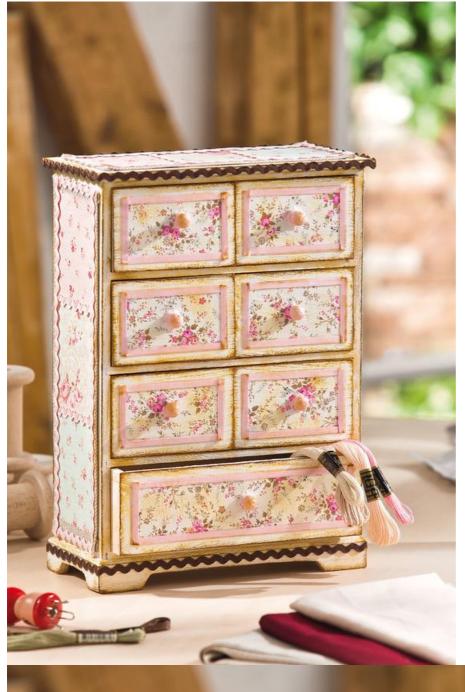

## Holzschränkchen im Patchwork-Look

## Instructions No. 463

Difficulty: Advanced

Working time: 45 Minutes

In this pretty chest of drawers there is room for many small things that you would like to have at hand quickly. The drawers are covered-Paper with Décopatch, the outer surfaces with rose fabrics. Due to the delicate colours everything fits together

harmoniously.

|           | name                                     | Qty |
|-----------|------------------------------------------|-----|
|           |                                          | 1   |
| 970373    | VBS Handicraft scissors "Pointed"        | 1   |
| 120371-10 | VBS Flat brush "Easy-Brush"Size 10/10 mm | 1   |
| 120340    | VBS Napkin brush/Decoupage brush         | 1   |