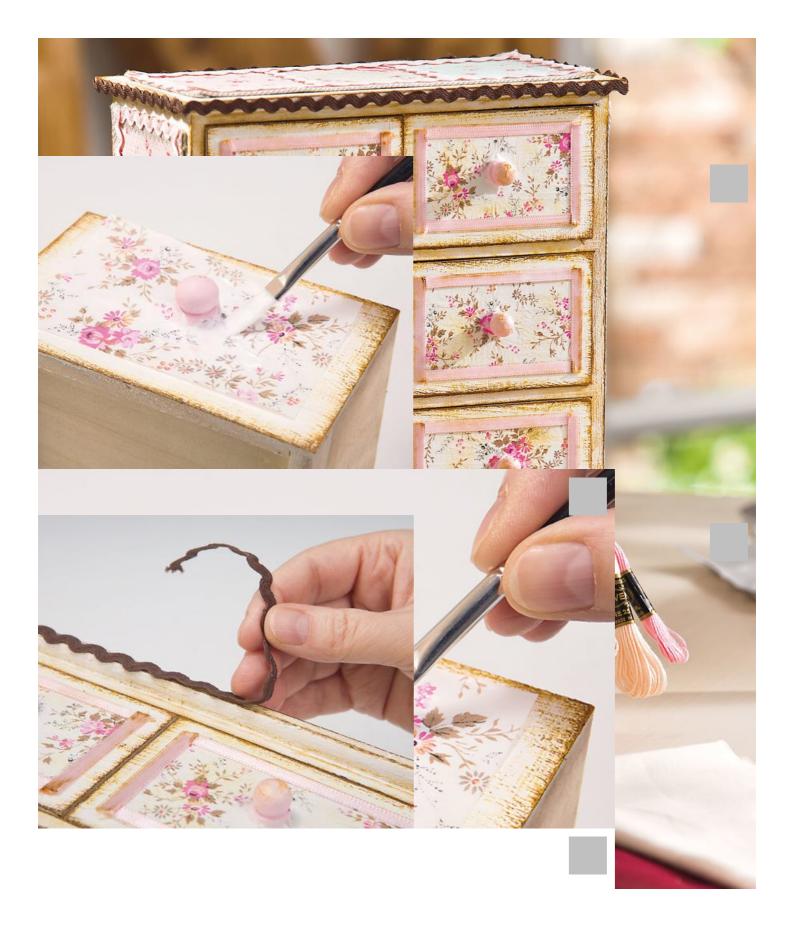

## Instructions No. 463

Difficulty: Advanced

Working time: 45 Minutes

In this pretty chest of drawers there is room for many small things that you would like to have at hand quickly. The drawers are covered-Paper with Décopatch, the outer surfaces with rose fabrics. Due to the delicate colours everything fits together

harmoniously.

|           | name                                     | Qty |
|-----------|------------------------------------------|-----|
|           |                                          | 1   |
| 970373    | VBS Handicraft scissors "Pointed"        | 1   |
| 120371-10 | VBS Flat brush "Easy-Brush"Size 10/10 mm | 1   |
| 120340    | VBS Napkin brush/Decoupage brush         | 1   |