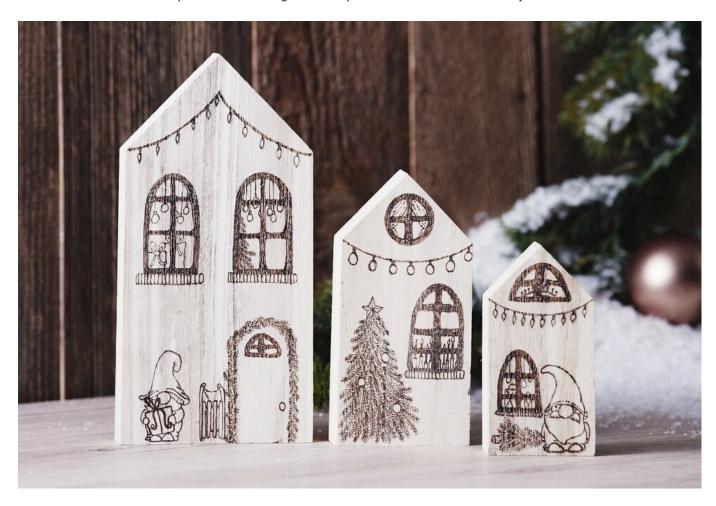

## House front with fire painting

**Instructions No. 1844** 

Difficulty: Beginner

Working time: 2 Hours

It's christmas time.. with this beautiful house front **a** decorative christmas decoration will move in with you. These wooden houses have been designed with the fire painting technique and impress with their filigree details. With our free template and our original stamps the houses become an eye-catcher!

First we have the <u>wooden houses with</u> white <u>Handicraft paint</u> painted. We diluted the white with Handicraft paint water, **applied** the paint with a sponge and glazed the front of the house. Of course you can also glaze the houses with another colour or leave them in their original condition - just as you like!

Paint windows and doors on your houses with a <u>pencil</u> or print out our template with a laser printer and transfer the motifs <u>to the Marker</u>houses with the transfer. Place the printout with the printed side down on the houses and brush the Paper pen on the printed side. The liquid of the transfer marker dissolves the colour pigments of the PC from printout, which are deposited on the surface during this process. With a wooden stick or a folding leg this and Paper thus also the colour printout is pressed firmly. Subsequently, take off photo or printout

Now print the **stamps** on the desired place of the house front. Heat up the **branding iron** and trace the lines with the iron. If desired, you can also colour the burned-in motifs.