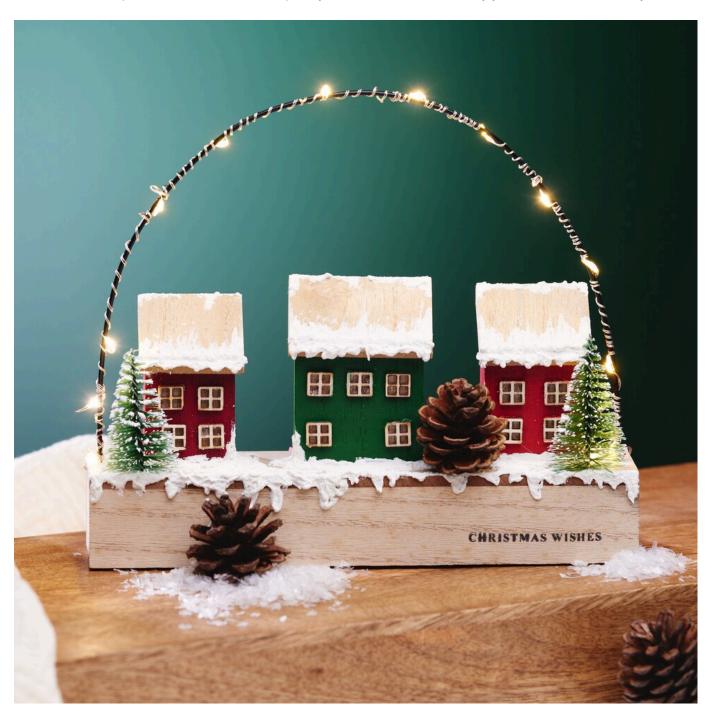

## House Trio Christmas Wishes

**Instructions No. 2931** 

Difficulty: Beginner

Working time: 1 hour

These three little miniature houses in a glowing half ring are just the right decoration to create a magical Christmas atmosphere. Find out here how quickly and, above all, how easily you can make this idea yourself.

The basis for this craft idea is our VBS complete set "Winter village with light arch". This consists of 26 parts: Little house, base plate, decorative half arch, miniature fir tree, LED chain of lights as well as hanging clips for fixing the chain of lights to the wooden elements of the set.

In addition to the set, you only need paint, decorative snow, pine cones and a stamp with stamping ink.

First paint the houses in red and green and white. Also paint the individual windows and stick them onto the front of the houses.

Fix the houses to the base plate with hot glue and stamp a message - in this case "Christmas Wishes" - on the wooden plate.

Decorate the houses with decorative snow. This gives great snow effects on the roofs and the floor. Place the fir trees and pine cones, using the decorative snow as glue.

Wrap the chain of lights around the half arch and insert it into the base plate. It is best to "hide" the battery compartment of the chain of lights behind or under the base plate.

We hope you enjoy this lovely Christmas decoration!