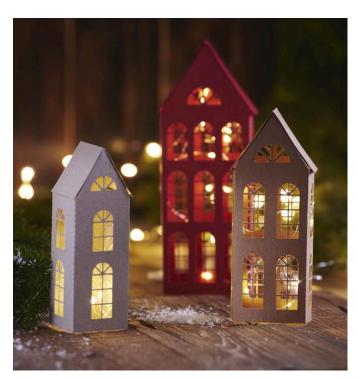

## Houses template for your Silhouette Cameo

**Instructions No. 1863** 

Difficulty: Beginner

Working time: 2 Hours

We have created these **beautiful houses** for you **as** unique motif templates, which you can easily download as a file and **transfer** to the plotter machine. This machine cuts out filigree motifs perfectly.

Our beautiful houses are great to decorate and give away. Equipped with a light chain you can conjure up beautiful light sources in your home.

You can download the motive templates "houses" in this manual as normal download or as plotter template. Altogether we provide you with three different houses.

After cutting, fold the house in the places marked with the dotted lines on the templates and glue them together. Finally, simply glue the roof of the house.

Here you can find more beautiful motif templates for the Silhouette Cameo