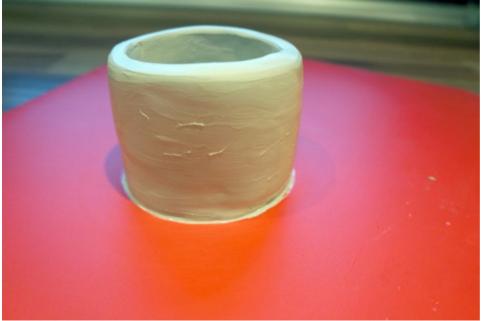

#### Step 1: Shape the Coffee Mug

Let your imagination run wild! Shape your unique coffee mug from soft clay. Knead the clay thoroughly and moisten it with a bit of water. Roll a large ball and press it slightly flat on a surface. Use your thumb to create a hollow in the ball and work your way around the edge, being careful not to make the walls too thin.

Once you're happy with the shape, let the mug dry thoroughly. Ideally, let it air dry for a day. Alternatively, you can fire it at 1000 degrees in a kiln.