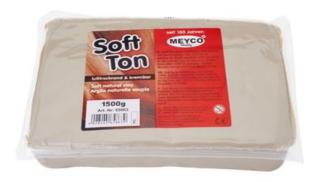

protection, repeat the process. Let the sealant dry overnight.



Step 3: Apply Matte Finish

For a beautiful, matte finish, apply a topcoat. This not only gives the mug a stylish look but adds extra protection. Apply it with a brush on the outside and let it dry for at least 4 hours. Follow with oven baking, according to the product's instructions.



Step 4: Personalize and Enjoy

Once the last coat is dry, personalize your mug with a porcelain brush pen. Whether it's an inspiring quote or a nice pattern, let your creativity flow. Simply paint your design onto the mug.



Now, there's nothing standing between you and your Hygge moment

Visit our online shop and discover all the materials you need for your Hygge project. Leave the everyday behind and create your very own feel-good mug!



## Soft clay, 1.5 kg, Nature

**5,89 €** (1 kg = 3,93 €)

Nature

1



### **New instructions**

Straight to your inbox every week

Register now

#### Article information:

| Article number | Article name            | Qty |
|----------------|-------------------------|-----|
| 511384-01      | Soft clay, 1.5 kgNature | 1   |

| Article number | Article name                             | Qty |
|----------------|------------------------------------------|-----|
| 571135         | Clay sealant                             | 1   |
| 275736-02      | KREUL Glass & Porcelain "Classic"Ivory   | 1   |
| 562614-01      | KREUL PorcelainPen brilliant 160°CWhite  | 1   |
| 24256          | VBS Modeling tool set                    | 1   |
| 120371-10      | VBS Flat brush "Easy-Brush"Size 10/10 mm | 1