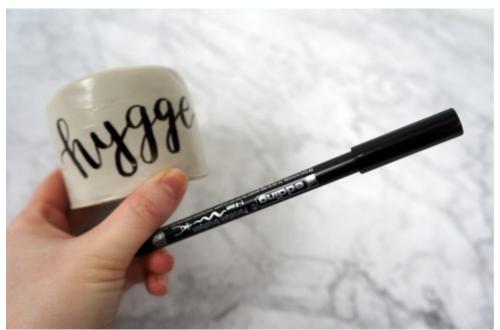

Step 4: Personalize and Enjoy

Once the last coat is dry, personalize your mug with a porcelain brush pen. Whether it's an inspiring quote or a nice pattern, let your creativity flow. Simply paint your design onto the mug.