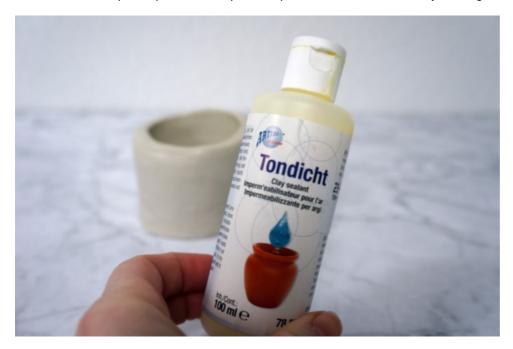

#### **Step 2: Protect Against Moisture**

To make your coffee mug long-lasting and usable, seal it with a special clay sealing agent. Apply it generously both inside and outside. For optimal protection, repeat the process. Let the sealant dry overnight.