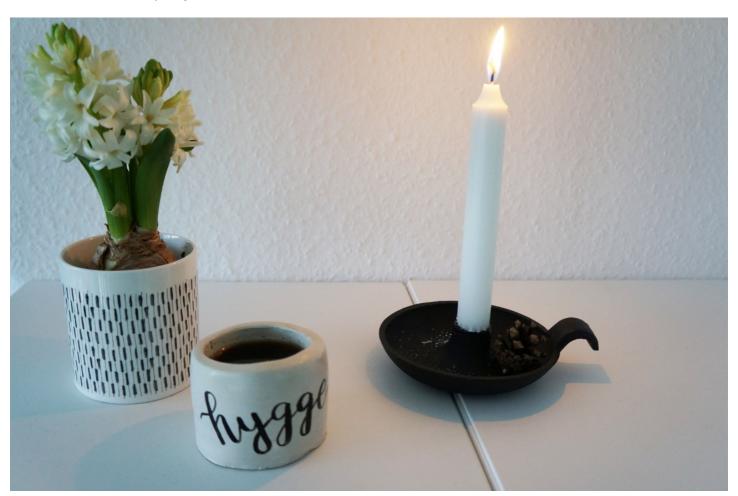

# Hygge coffee mug completely homemade

#### Discover Hygge with Your DIY Clay Coffee Mug

The cold season invites you to get cozy at home. The Danish lifestyle concept, Hygge, embodies coziness, joy, and comfort. It's about enjoying the little things and giving yourself or others a break. What could be better than a steaming cup of coffee or tea in a homemade clay mug?

Now, there's nothing standing between you and your Hygge moment

Visit our online shop and discover all the materials you need for your Hygge project. Leave the everyday behind and create your very own feel-good mug!