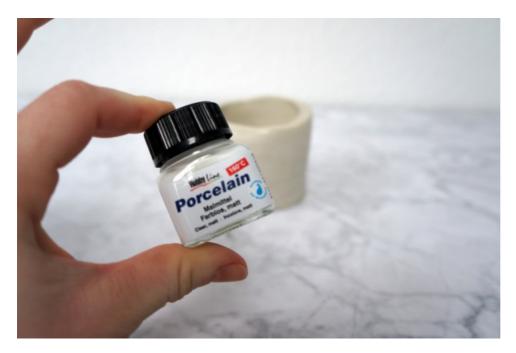

Step 4: Personalize and Enjoy

Once the last coat is dry, personalize your mug with a porcelain brush pen. Whether it's an inspiring quote or a nice pattern, let your creativity flow. Simply paint your design onto the mug.