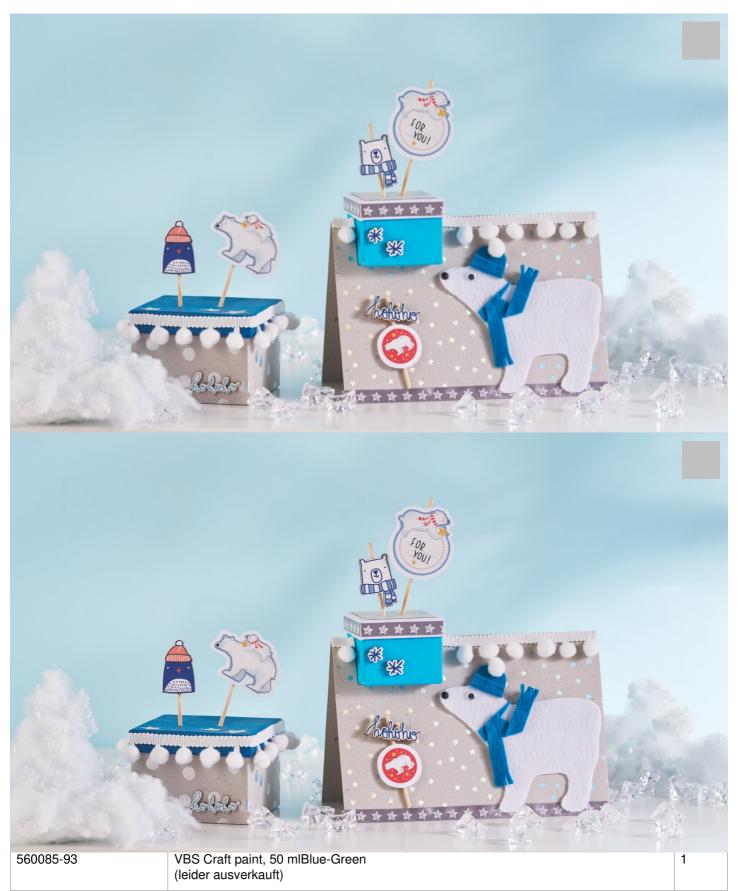

## Icy Beautiful Card & Box

## Instructions No. 2338

Difficulty: Beginner

Working time: 3 Hours

Create **great cards** and **gift boxes** for your loved ones! Our duo of card and boxes are eye-catchers and will please everyone! The highlight of the card - a box is integrated on it, in which small surprises have room.