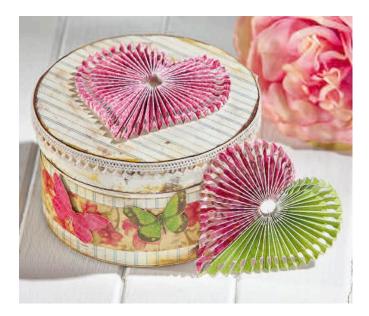

#### **Instructions No. 765**

The extraordinary hearts on the box are created with the help of a punching **and embossing template**. They are very versatile and can be used as a decoration on boxes or cards or can be given as a solo gift.

#### And this is how it works:

Prime the **cardboard box** ivory and let the paint dry. During this time, cut several strips from the Scrapbook block box and a circle for the lid. When the paint is dry, glue the papers to the box with a glue stick. Then wipe over Ink Pads the edges with the two and glue cut butterflies and on.

For the heart you punch the **Stencil** with your embossing and punching machine twice. Paper Fold the two strips like an accordion and stick the two strips together at the tip with tape-Ribbon .

**Tip**: It Stencil is suitable for almost all common punching and embossing machines. Stencil However, the hearts can be cut and embossed with the help of this machine without the help of a machine.

Now thread Embroidery yarn a needle through the small holes and carefully pull the thread together to form a heart. To fix it, stick the two strips together with tape-Ribbon . The thread lies between them. The finished heart is then glued-Ribbon onto the box with tape. You can stick it very well on a card or use it as a gift tag.