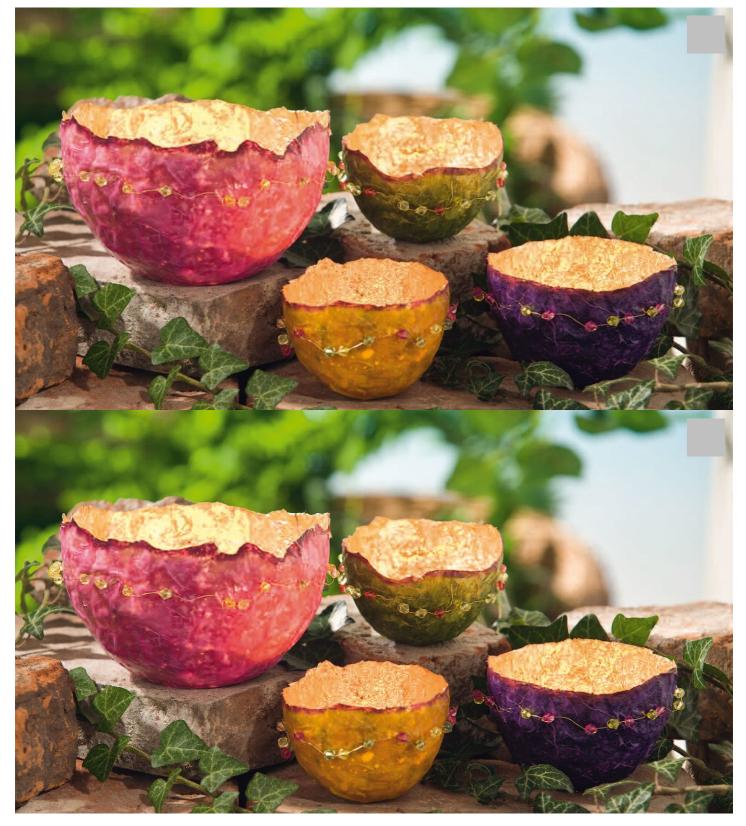

## Instructions: Lanterns made from straw silk with leaf metal

Instructions No. 565

. With the help of Gold leaf ttside.

VBS Leaf metal, 40 sheets, Gold coloured 8,99 € (1 m2 = 11,47 €) Item details Quantity: 1 Add to shopping cart