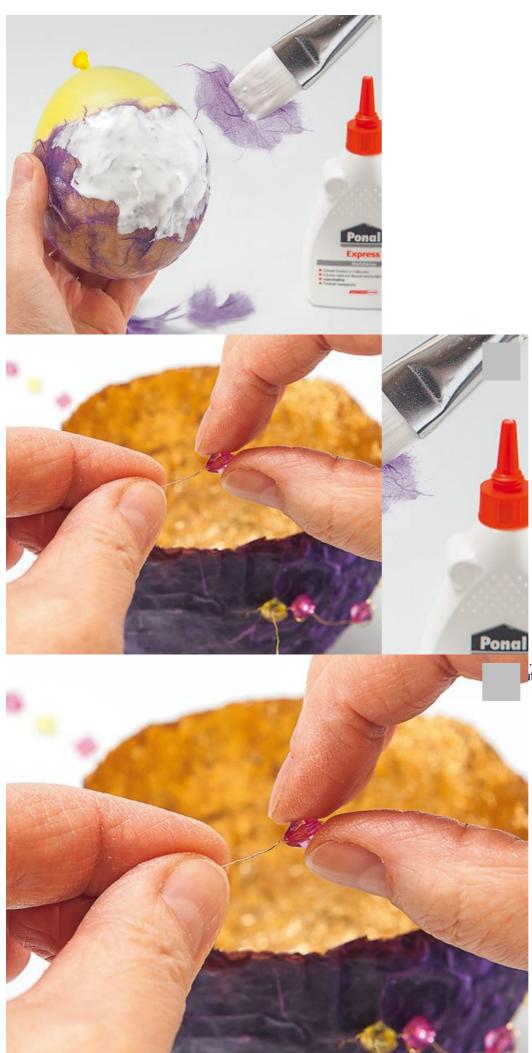

## Instructions: Lanterns made from straw silk with leaf metal

Instructions No. 565

. With the help of Gold leaf ttside.

VBS Leaf metal, 40 sheets, Gold coloured 8,99 € (1 m2 = 11,47 €) Item details Quantity: 1 Add to shopping cart