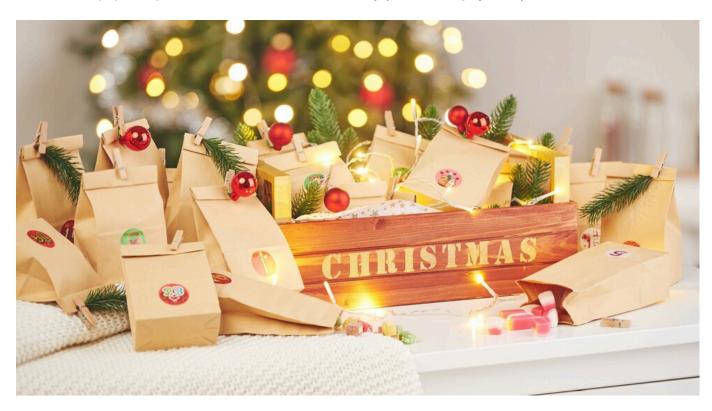

## Paint and stencil wooden box

First, prime the box with wood stain. The glaze allows the wood structure to shine through the paint and the natural look of the wood is preserved.

Once the paint has dried, you can stencil "Merry Christmas" or personalized lettering. This is best done by first spraying the back of the "saloon writing" stencil with adhesive spray and cutting the individual letters into small stencils. Position the letters and dab on gold paint with a dry sponge dab brush.

## **Advent calendar packets**

Stick the paper bags with the Advent number stickers. Fill the individual packages and decorate them with some fir greenery and red baubles.

Line the Christmas box with napkins, a decorative piece of fabric or some paper. Decorate it with a string of lights and more fir branches. Finally, fill the box with the packages - your Advent calendar is ready.