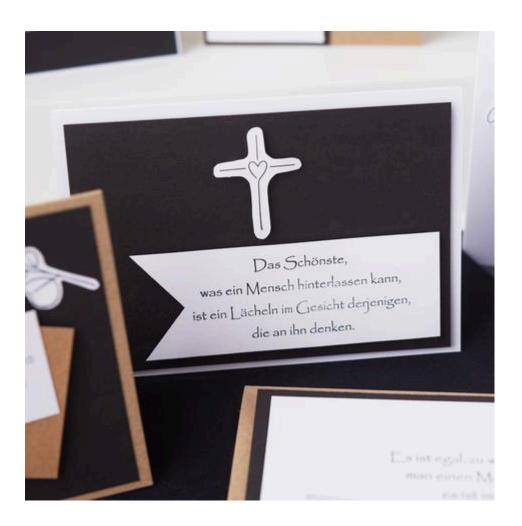

Double cards made from kraft paper, white card or black card are the basis for the craft. Choose a silicone stamp with the message you want to convey. Place your stamp on an acrylic block and stamp on white or natural-coloured card first. Remember to clean your stamps with water afterwards to prolong their life and keep a clear stamp image.

The silicone stamps usually also contain matching symbols for the further design of your cards.

Cut out the individual elements in suitable formats or shapes. Arrange them together with other paper cuttings on the cards to create decorative looks and stick everything onto the double cards.

Now all that's missing is the lettering inside the condolence cards.