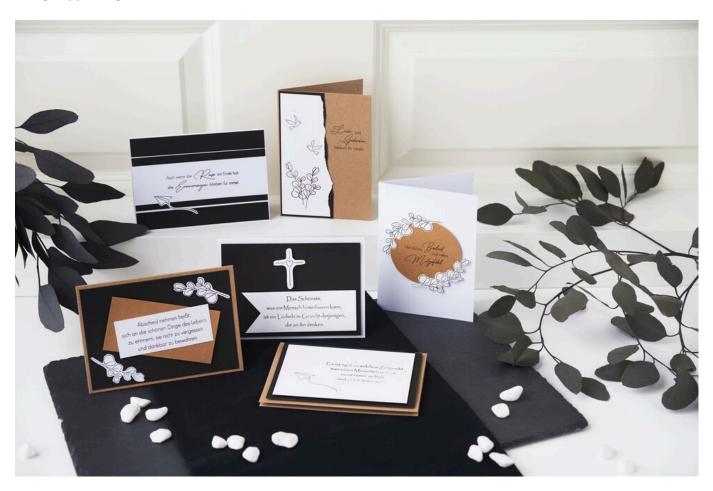

## Kondolenzkarten basteln

**Instructions No. 3264** 

Difficulty: Beginner

Working time: 45 Minutes

Saying goodbye to loved ones is always difficult. Self-designed condolence cards are one way to show the mourners your special sympathy in a personal way. We have put together some examples of how you can design appealing condolence cards.

Double cards made from kraft paper, white card or black card are the basis for the craft. Choose a silicone stamp with the message you want to convey. Place your stamp on an acrylic block and stamp on white or natural-coloured card first. Remember to clean your stamps with water afterwards to prolong their life and keep a clear stamp image.

The silicone stamps usually also contain matching symbols for the further design of your cards.

Cut out the individual elements in suitable formats or shapes. Arrange them together with other paper cuttings on the cards to create decorative looks and stick everything onto the double cards.

Now all that's missing is the lettering inside the condolence cards.