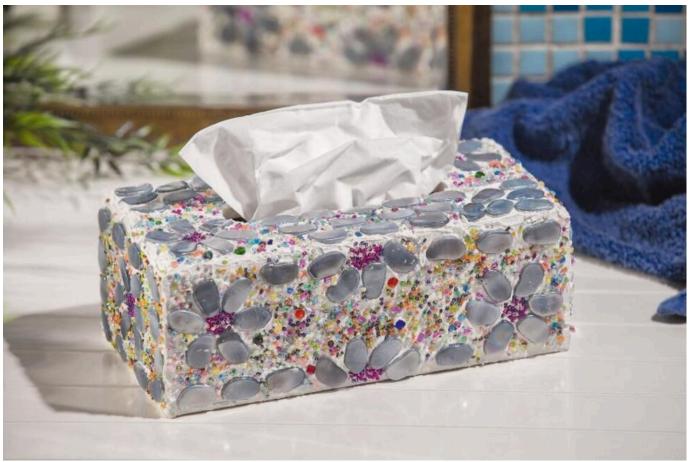

## Kosmetiktuch-Box mit Blumen-Mosaik

### **Instructions No. 785**

With this representative packaging, you **no longer** need to hide your **handkerchiefs and tissues**. The large wooden box decorated with mosaic and pearls is placed ready to hand in the bathroom. The bottom can be pulled out, so the box is easily filled from below.

#### And this is how it works

Apply it Structure Paste with the plastic spatula to one surface of the box.

Place the décor mosaic in the shape of a flower, sprinkle the various pearls in between in the moist.

The Mosaic stones and the beads press a little bit, so they are fixed Structure Paste automatically after drying

Design all 5 sides of the box one after the other

Important: Let each side dry overnight before you design the next page.