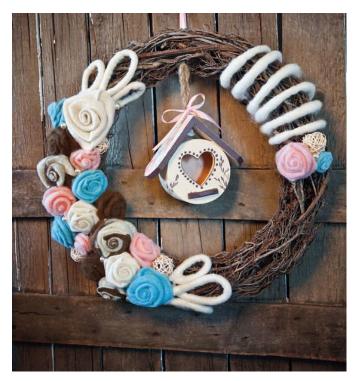

### Working time: 45 Minutes

Decorative eye-catcher in country house style - the roses are simply unrolled Felt ribbon . Together with the rustic wreath, the soft felt roses look particularly beautiful in the entrance area.

#### Here's how it works

For the felt roses cut one or two-coloured Felt ribbon to the desired length. Wrap the Felt ribbon 3 - 4 times to a solid roll and sew it on with Perlon thread. Take the twisted roll in one hand and the Felt ribbon in the other. With the left hand turn the roll and with the right hand fold the longish Felt ribbon outwards into a triangle so that the long side falls down. Put your right thumb in the slant and lead this part upwards around the roll. Fix the Felt ribbon at the bottom of the bevel with the Perlon thread after each operation. Sew the end of the felt tape carefully with the nylon thread

Fasten the felt roses to the branch wreath with hot glue. Fill the gaps with the willow balls. Wrap the felt cord around the opposite side of the wreath of branches and fix the ends with hot glue. At the ends of the rose bouquet, make loops from the felt cord and also fix them with hot glue. Set small accents with the "Renaissance" beads. Glue a matching fabric onto the roof of the birdhouse with wood glue. Then glue the birdhouse with VBS Hobby Color painting. With the pink Satin ribbon tie a bow around the Jute ribbon of the birdhouse. Fasten the birdhouse to the branch wreath with the Perlon thread. With the pink Satin ribbon tie a loop through the wreath to hang it up later.