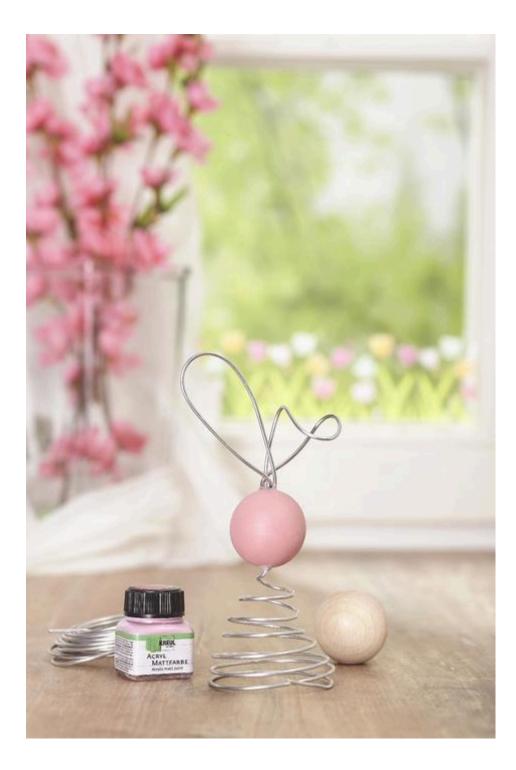

## So fast you can make the Swinging Bunnies

First of all, start with the **Wooden balls** in the various enclosed **Hobby paints** to paint. If necessary, the different colours can be mixed with the colour shade "Ivory" to achieve lighter shades.

Allow the balls to dry thoroughly and, if necessary, apply a second coat to ensure colour brilliance.

## **Creative with wire**

Now the wire is formed. The creative set "Swinging Bunnies" contains among other things 3 rolls of aluminium wire with 2 mm thickness with 3 m each (total 9 m aluminium wire). For a rabbit you always need 40 cm wire for the ears and approx. 95 to 100 cm for the body.