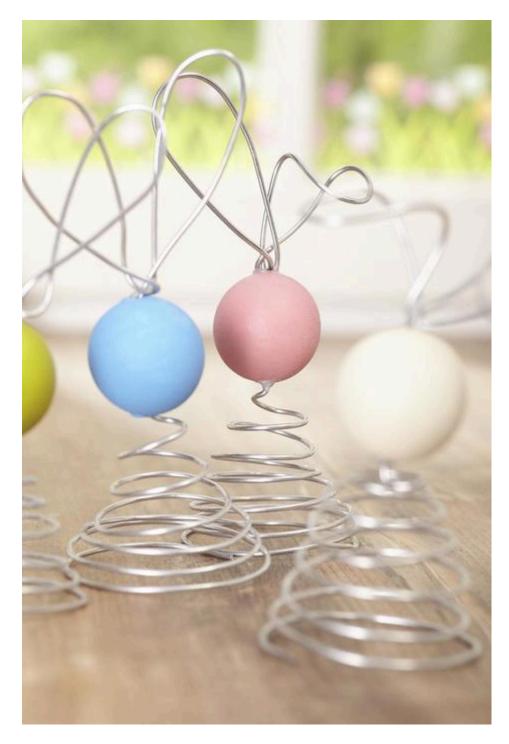

Turn the wire into smaller and smaller spirals. Since you use the pre-bent **spiral shape** of the aluminium wire, the tapered wire spiral for the rabbit body will certainly be nice and even. "Modelling" you can also see the

other rabbit bodies in this way.

Where the **head** is to be attached, a small, approx. 1 cm long piece of the wire is now bent vertically upwards. On top of this the Wooden ball is fixed with the help of a hot glue gun.

After the body and head are finished, bend the ears out of the 40 cm pieces: Two wire loops are made from one piece, which are then also glued to the Wooden balls with the hot glue.