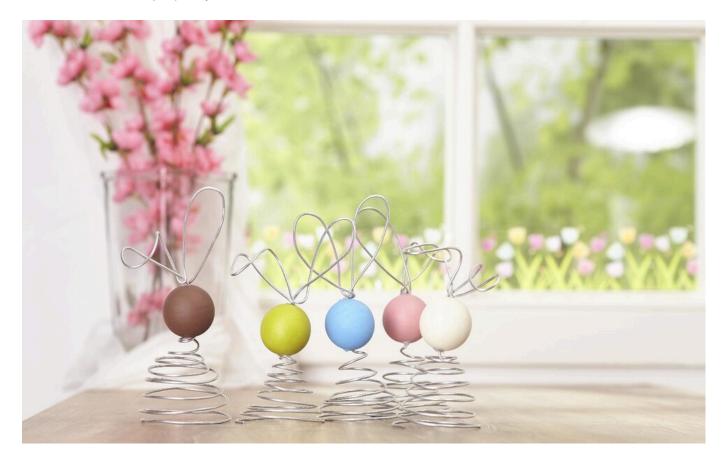

# Kreativ-Set "Swinging Bunnies"

#### Working time: 30 Minutes

The enchanting wire rabbits are an absolutely contemporary Easter decoration. It is produced quickly and looks modern and high-quality afterwards.

## **Creative with wire**

Now the wire is formed. The creative set "Swinging Bunnies" contains among other things 3 rolls of aluminium wire with 2 mm thickness with 3 m each (total 9 m aluminium wire). For a rabbit you always need 40 cm wire for the ears and approx. 95 to 100 cm for the body.

Turn the wire into smaller and smaller spirals. Since you use the pre-bent **spiral shape** of the aluminium wire, the tapered wire spiral for the rabbit body will certainly be nice and even. "Modelling" you can also see the

other rabbit bodies in this way.

Where the **head** is to be attached, a small, approx. 1 cm long piece of the wire is now bent vertically upwards. On top of this the Wooden ball is fixed with the help of a hot glue gun.

After the body and head are finished, bend the ears out of the 40 cm pieces: Two wire loops are made from one piece, which are then also glued to the Wooden balls with the hot glue.