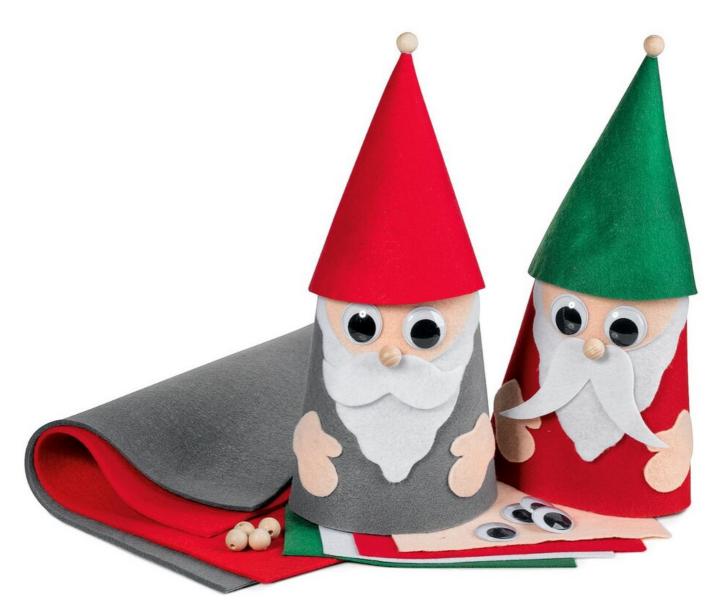

### Which materials do I need for the gnomes?

The gnomes are made of felt using the template provided. The Wichtel craft kit contains Felt in two thicknesses and different colours. Wobbly eyes and Wooden balls are also included in the package. A pair of scissors, a pencil for drawing and a hot glue gun are also needed for only.

#### How do I make the gnomes?

First you should copy or print the template sheet and cut out the individual figure parts as Stencil . Each figure part can now easily be placed on Felt , transferred with a pencil and then cut out:

Cap, beard, face and hands are cut from the thin Felt sheets provided for this purpose. The gnome body is cut from the sturdy 4 mm Felt sheet The body is glued together in a further step. Now position the cut out felt beard on the upper edge of the body and glue it on. Afterwards also fix the hands, the face and the moustache. Finally the gnomes get their finished face with Wobbly eyes and Wooden balls as nose.

Now form the cap into a pointed bag and glue it together. On the tip a Wooden ball is attached. Finally, some hot glue can be applied inside the cap to make it fit firmly. Alternative: not fixed, the gnome can be used for example as "packaging" for a bottle.