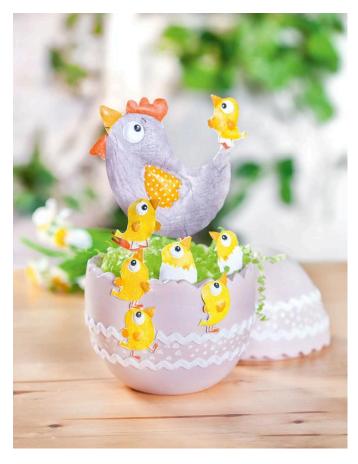

## Kreative Anleitung für ein Keramik-Ei als Osternest

Instructions No. 1073

For this craft idea we use Napkin technique and metal embossing. The Easter nest is very easy to make and looks great. So the Easter eggs-search can already begin in the house.

## How can I make the ceramic egg easily, quickly and well?

First, prime the ceramic egg with Handicraft paint in beige. Then glue the Napkin with Napkin varnish on an aluminium sheet. As soon as the Napkin is dry, cut out the individual napkin motifs and carefully model them on the soft mat using the press tool. Depending on your taste, details such as wings, eyes or cockscomb can be embossed with the embossing pen with fine contours or worked out over a large area. Now the ceramic egg is decorated with the help of double-sided Adhesive tape and serrated strands. You can also use white Handicraft paint to dot dots between the individual serrated lines.

Take some floral wire, form the top end into a !cop and stick it behind the individual chicks and the

chicken with hot glue. This is how you get small Decorative plug. As soon as something Flower arrangement foam has been pressed into the egg, you can easily stick it into the plugging compound. Finally, cover the flowers Flower arrangement foam with Easter grass or similar material