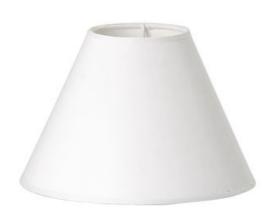

## VBS Lampshade "Round Ø 23/10 cm"

4,99 €

Item

details

Quantity:

1

Add to shopping cart