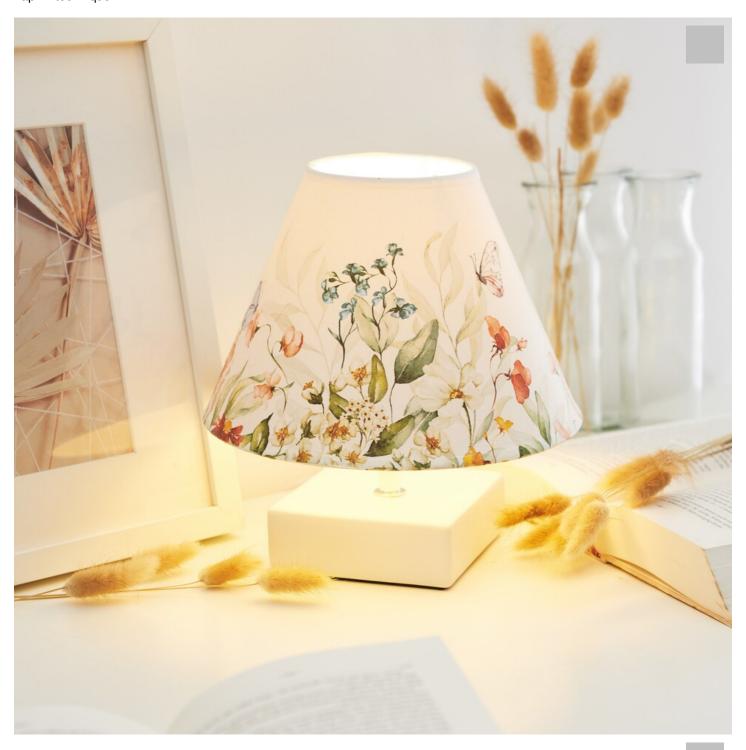

# Lamp in spring design

#### Instructions No. 3000

Difficulty: Beginner

Working time: 1 hour

This lamp is a good example of how a customised lamp in a spring design can be created with just a little effort and a classic napkin technique.