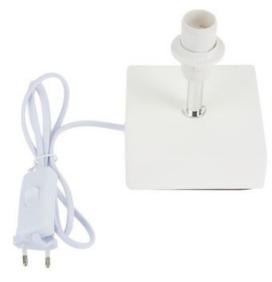

### VBS Lampbase "Cuboid"

12,99 €

Item details

Quantity:

1

Add to shopping cart