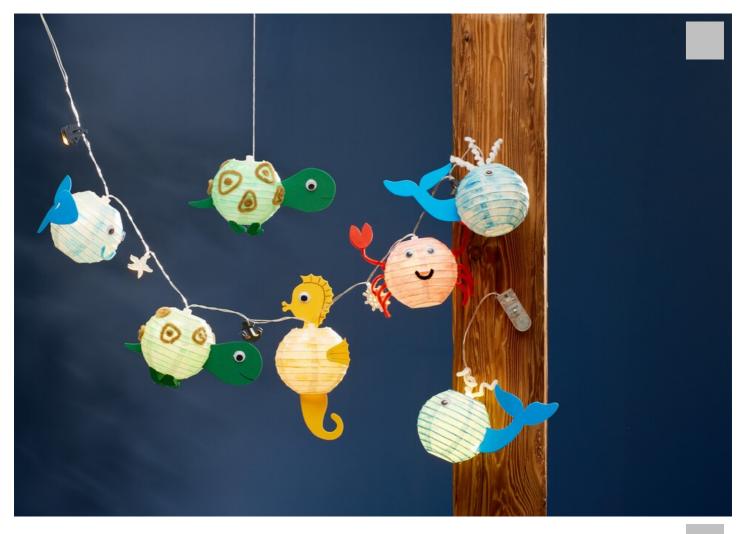

## Lampion marine animals

## Instructions No. 2726

Difficulty: Beginner

Working time: 5 Hours

These cute lantern sea animals are a pretty decoration and make additional super fun to tinker them. Whether big or small, everyone enjoys creating the little animals with bright colors and fancy decorations. Through the light chain all animals shimmer in a warm light.