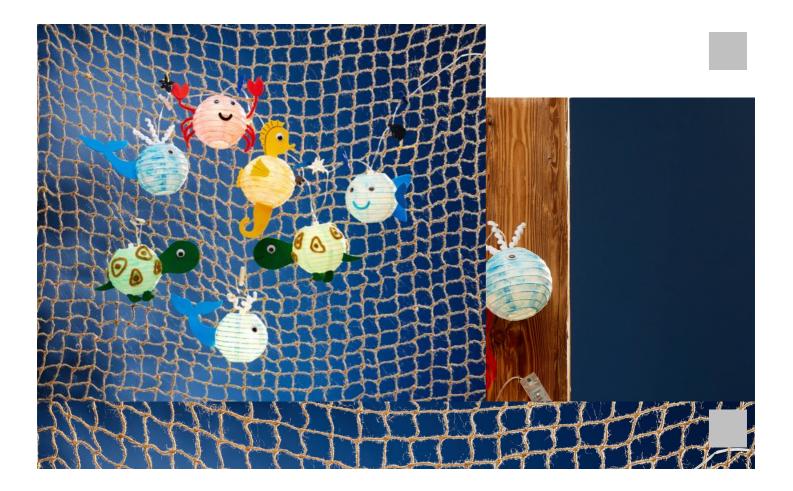

## Lampion marine animals

## Instructions No. 2726

Difficulty: Beginner

Working time: 5 Hours

These cute lantern sea animals are a pretty decoration and make additional super fun to tinker them. Whether big or small, everyone enjoys creating the little animals with bright colors and fancy decorations. Through the light chain all animals shimmer in a warm light.