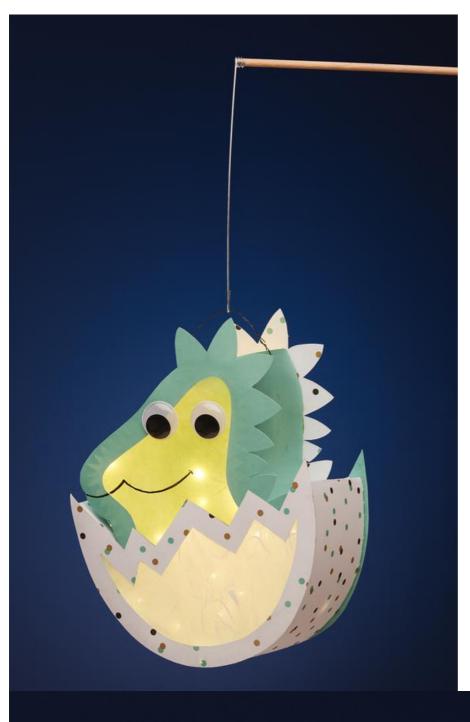

## Lantern Dinobaby

Instructions No. 2857

Difficulty: Advanced

Working time: 3 Hours

What a cute **baby dinosaur in an egg**! And the highlight - it's a**lantern** that you can easily make yourself. With our free motif template, the cute dinosaur can be made quickly and is sure to win children's hearts. Later, the lantern can also be used as a lamp in the children's room.