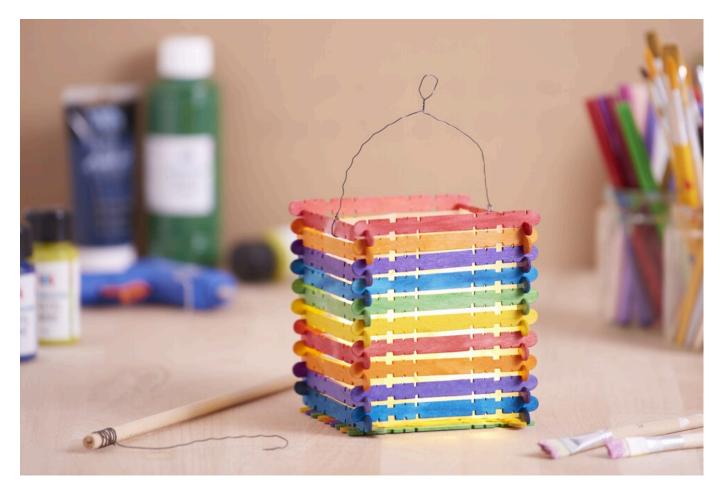

# Lantern from wooden spatulas

#### Working time: 30 Minutes

How about a **lantern** made of colorful wooden spatulas? This lantern is not only cheaply produced, but is also simply copied and makes a good job. It can also be used as a **night light** or **ceiling lamp in the** children's room.

### This is how you make the lantern:

For the floor, place 9 spatulas next to each other and glue 2 spatulas with **Handicraft glue** lengthwise above. The other spatulas can be put together to form a square and the notches should always be marked with something Handicraft glue. Then glue the bottom to the lantern. Cut a strip from the Magic Star lantern foil at the desired height so that it fits completely once into the lantern. Bend it every 8.5 cm so that it forms a square. Leave a small glue tab from the protruding **star foil**, cut off the rest. Glue it together with double-sided Adhesive tape glue and stick it into the lantern

Attach a **wire** to the opening of the lantern **as a** suspension. To prevent the lantern from slipping back and forth while carrying, a loop can be turned in the middle of the suspension