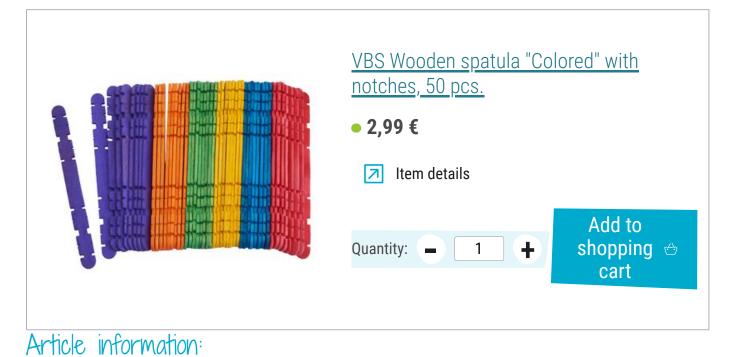

## Must Have

| Article number | Article name                                       | Qty |
|----------------|----------------------------------------------------|-----|
| 281089         | VBS Wooden spatula "Colored" with notches, 50 pcs. | 1   |
| 111065         | VBS Handicraft glue                                | 1   |
| 689793         | VBS Micro LED chain of lights, with timer, 20 LEDs | 1   |
| 688956         | VBS Star foil "Magic Star"                         | 1   |
| 644303-06      | VBS Double page Adhesive tape6 mm                  | 1   |
| 660464         | Beech round barØ 8 mm                              | 1   |
| 130288         | Handicraft saw                                     | 1   |
| 18084          | Plug wire, annealed                                | 1   |