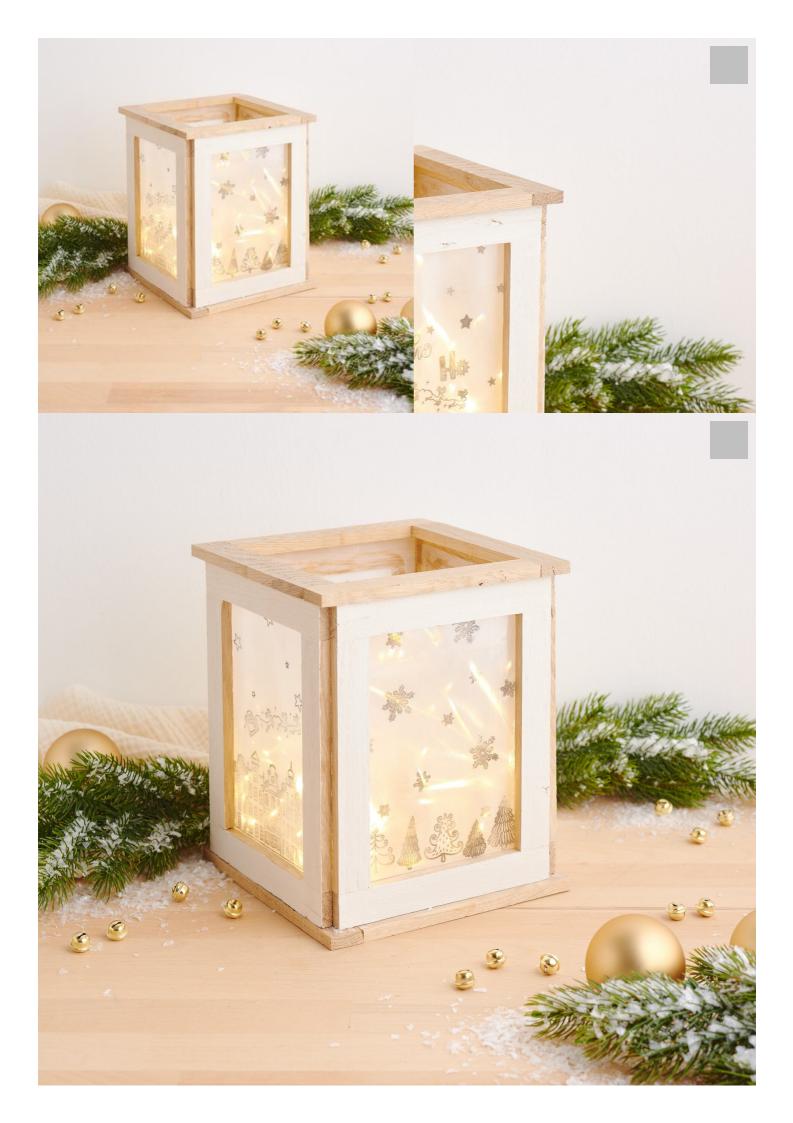

# Lantern made from craft blocks with star foil

**Instructions No. 3151** 

Difficulty: Beginner

Working time: 3 Hours

Are you ready to let your creativity run wild and create a unique **craft lantern**? With just a few materials such as **craft blocks** and **star foil**, you can create an enchanting lantern that will be a real highlight in your decorations. These detailed instructions will show you how to make your own lantern step by step.

#### Extra tip: loop the lanterns

If you want to loop your lanterns, screw two small screw eyelets into the top frame. Pull a decorative cord through them and tie the ends together. This will give you a hanging lantern that you can position as you wish.