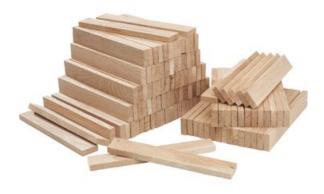

#### VBS Handicraft blocks, Oak wood

15,99 € Item details Quantity:

1

Add to shopping cart