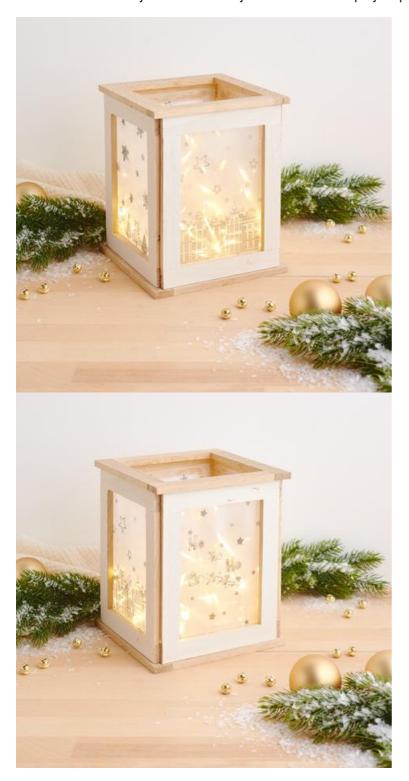

# Lantern made from craft blocks with star foil

**Instructions No. 3151** 

Difficulty: Beginner

Working time: 3 Hours

Are you ready to let your creativity run wild and create a unique **craft lantern**? With just a few materials such as **craft blocks** and **star foil**, you can create an enchanting lantern that will be a real highlight in your decorations. These detailed instructions will show you how to make your own lantern step by step.