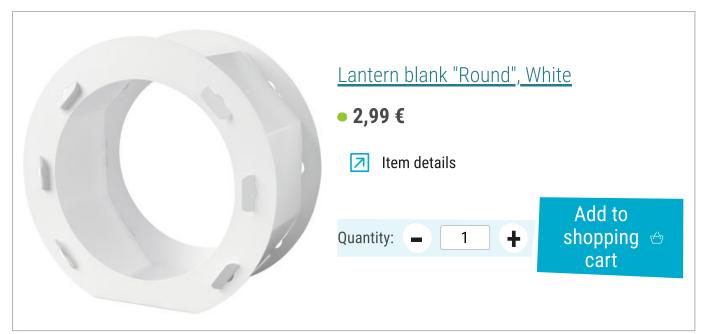

## Article information:

| Article number | Article name                                 | Qty |
|----------------|----------------------------------------------|-----|
| 21382          | Lantern blank "Round"White                   | 1   |
| 15230          | Motif cardboard "Grey line", rainbow dots    | 1   |
| 12324          | Vellum paper "Dots Pastel"                   | 1   |
| 700184         | VBS Wire lantern hanger, 10 pieces           | 1   |
| 111065         | VBS Handicraft glue                          | 1   |
| 700177         | VBS Lantern sticks with spiral wire, 10 pcs. | 1   |
| 132770         | Professional - Scissors "Finny Alpha"        | 1   |
| 560078-80      | VBS Craft paint, 15 mlWhite                  | 1   |