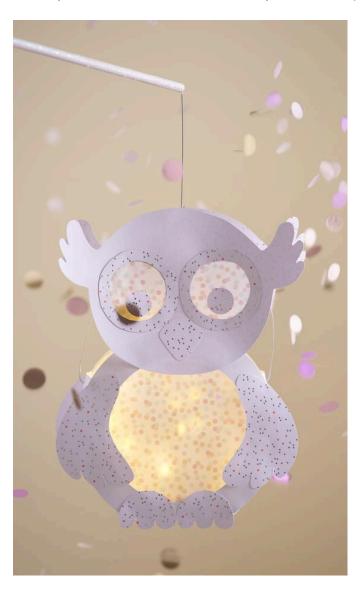

## Lantern snowy owl

**Instructions No. 1999** 

Difficulty: Beginner

Working time: 2 Hours

Our sweet owl **seems** so beautiful when running the lantern, **so that all** children are happy when they see her. With a little bit of skill you can easily follow the instructions and with the templates we give you, the lantern is easily recreated. Your child will thank you and be happy about this cute snowy owl.

## This is how the sweet owl is made:

Download the **templates** and print them out. Then cut out the templates and transfer them with a pencil to the **Motif cardboard** and cut out the motifs as well. The cutouts in the eyes and in the **Lantern template** stick transparent pier on the back so that the light can shine through later. After the glue has dried, the individual parts can be glued Lantern template to the pier. Then glue them Lantern template together. Let everything dry

Insert the **lantern bracket** through the intermediate part. Insert the **light chain**, including the battery compartment, into the lantern and wrap the cable around the lantern bracket. It Lantern rod can be painted Handicraft paint white

If necessary, the contours can be traced with a pencil and, if desired, the owl can be embellished additionally with or Feathers similar.

Must Have