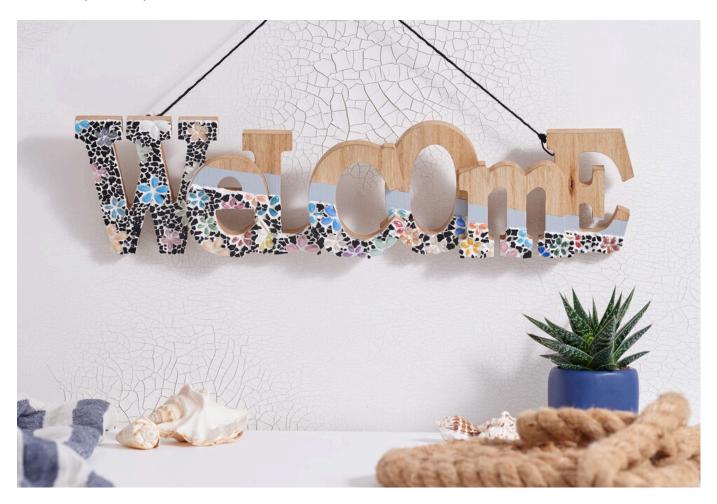

## Lettering with glass mosaic

**Instructions No. 2977** 

Difficulty: Advanced

Working time: 8 Hours

Personalise your front door with this beautiful decorative idea. This welcome sign looks incredibly inviting and friendly, a real eye-catcher!

First, the lettering is partially painted with Chalky Outdoor Colour.

Once dry, the **glass mosaic stones** are glued onto the letters in the shape of flowers. You can then stick the **crackle mosaic** around the flowers as desired. You can use our example image as a guide here.

Finally, tie a **ribbon** to the loops on the back of the lettering.