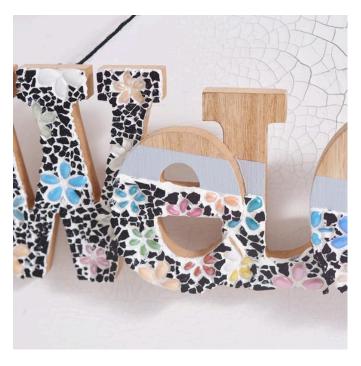

First, the lettering is partially painted with Chalky Outdoor Colour.

Once dry, the **glass mosaic stones** are glued onto the letters in the shape of flowers. You can then stick the **crackle mosaic** around the flowers as desired. You can use our example image as a guide here.

Tip: To get straight edges, you can mask off the lettering with masking tape.

Once this has dried, mix some **joint filler** with water to make a creamy mixture. Use a brush to apply the compound to the joints and spread it evenly. Remove any excess joint filler from the mosaic stones with a damp sponge.