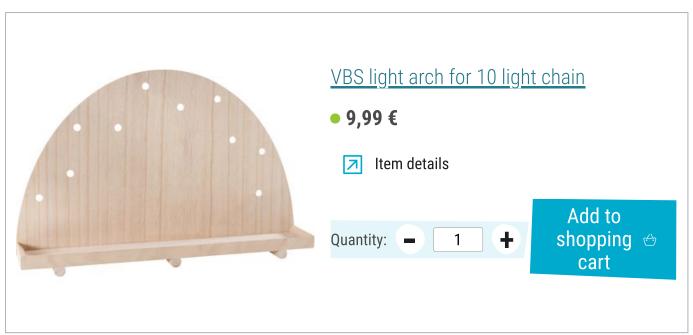

## Article information:

| Article number | Article name                                | Qty |
|----------------|---------------------------------------------|-----|
| 684461         | VBS light arch for 10 light chain           | 1   |
| 281638         | VBS House silhouettes with window, set of 4 | 1   |
| 436892         | Diamond snow                                | 1   |
| 735520-10      | VBS Decorative snow100 ml                   | 1   |
| 726085         | VBS Napkin varnish "Matt"100 ml             | 1   |
| 560085-80      | VBS Craft paint, 50 mlWhite                 | 1   |
| 330350         | VBS Painting sponges, 3 pieces              | 1   |
| 120340         | VBS Napkin brush/Decoupage brush            | 1   |