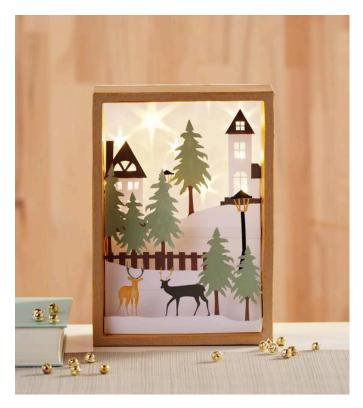

#### Working time: 3 Hours

The luminous picture is easy to recreate even for inexperienced hobbyists. With the fir trees, game and houses, it brings a cozy warmth to your home with the warm light.

### How to create the luminous image

First paint the cardboard frame with gold paint. Then design the paper silhouette with craft paints.

You can create motifs of 18.5 cm in height in the frame, but when cutting your piece of paper silhouette, include 1 cm more for a gluing edge and then cut out corresponding parts from the Long Silhouette.

The 3D look of this image is created by crafting silhouette pieces in three different heights, one behind the other:

Extend the middle and back pieces accordingly each with glued white clay cardboard. Then glue all three silhouette pieces behind each other with doublesided tape and then into the cardboard frame.

### Illumination

For the lighting, first cover the entire back of the frame with Magic Star foil. Then attach the string of lights to the back of the frame. Bend the individual lights into shape so that you achieve a particularly beautiful star effect in the lighting.