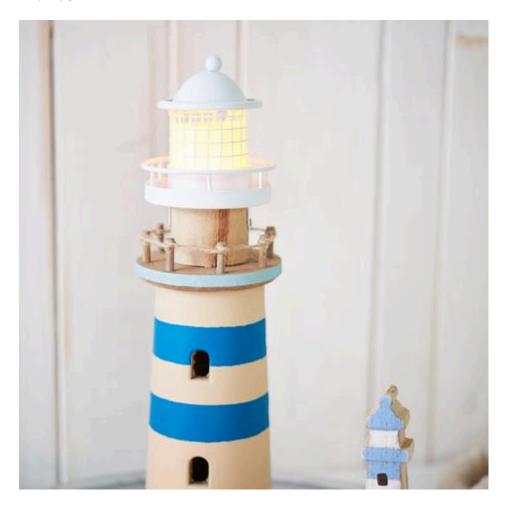

#### **Paint**

Paint the lighthouse and the tealight holders in maritime colours to suit your personal taste. For our idea, we used the colours blue-green, beige and sea green.

To give your lighthouse a distinctive look, use masking tape to cover the areas where you want the stripes to appear. This adhesive tape will help you to keep clean edges. Then apply the desired colour. Once the paint has dried, carefully remove the masking tape - and voilà: perfect stripes just like on real lighthouses!