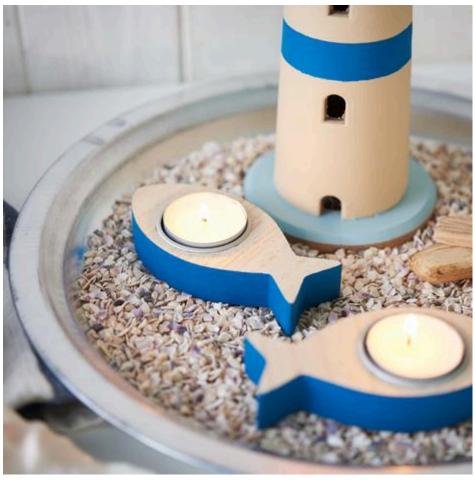

#### Decorate

Glue small maritime wooden decorations to driftwood using hot glue. The driftwood provides a great contrast to the coloured elements.

Arrange everything on and next to a zinc bowl in your home. Sprinkle the bottom of the bowl with shell granules. The granules enhance the beach atmosphere and make the entire arrangement appear more lively. Alternatively, decorate everything in a tray instead of a zinc bowl.

### Article information:

| Article name                           | Qty                                                                                                                                                                                                                                                                                                                                        |
|----------------------------------------|--------------------------------------------------------------------------------------------------------------------------------------------------------------------------------------------------------------------------------------------------------------------------------------------------------------------------------------------|
| VBS Lighthouse "Haven Light"           | 1                                                                                                                                                                                                                                                                                                                                          |
| Zinc bowl "Flat"                       | 1                                                                                                                                                                                                                                                                                                                                          |
| Wooden decoration set "Maritime"       | 1                                                                                                                                                                                                                                                                                                                                          |
| Mussel granulesNature                  | 1                                                                                                                                                                                                                                                                                                                                          |
| VBS Tealight holder "Fish"             | 1                                                                                                                                                                                                                                                                                                                                          |
| VBS Craft paint, 15 mlBlue-Green       | 1                                                                                                                                                                                                                                                                                                                                          |
| VBS Craft paint, 15 mlsea Green        | 1                                                                                                                                                                                                                                                                                                                                          |
| VBS Craft paint, 15 mlBeige            | 1                                                                                                                                                                                                                                                                                                                                          |
| VBS Driftwood                          | 1                                                                                                                                                                                                                                                                                                                                          |
| Tealight candles, flat pack of 75      | 1                                                                                                                                                                                                                                                                                                                                          |
| Crepe-Adhesive tape, 50 m              | 1                                                                                                                                                                                                                                                                                                                                          |
| Hot glue gun, 15-80 Watt               | 1                                                                                                                                                                                                                                                                                                                                          |
| VBS Brush assortment "BASIC", set of 5 | 1                                                                                                                                                                                                                                                                                                                                          |
|                                        | VBS Lighthouse "Haven Light"  Zinc bowl "Flat"  Wooden decoration set "Maritime"  Mussel granulesNature  VBS Tealight holder "Fish"  VBS Craft paint, 15 mlBlue-Green  VBS Craft paint, 15 mlsea Green  VBS Craft paint, 15 mlBeige  VBS Driftwood  Tealight candles, flat pack of 75  Crepe-Adhesive tape, 50 m  Hot glue gun, 15-80 Watt |