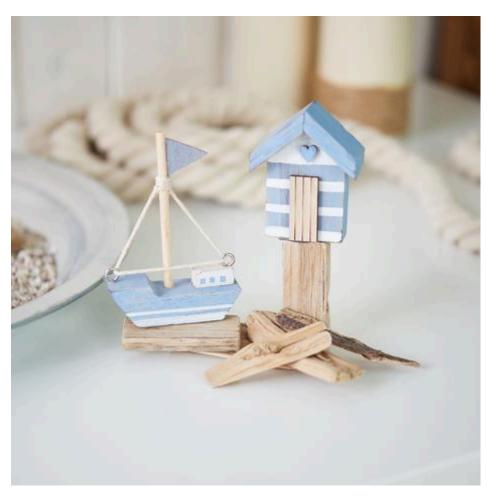

#### Decorate

Glue small maritime wooden decorations to driftwood using hot glue. The driftwood provides a great contrast to the coloured elements.

Arrange everything on and next to a zinc bowl in your home. Sprinkle the bottom of the bowl with shell granules. The granules enhance the beach atmosphere and make the entire arrangement appear more lively. Alternatively, decorate everything in a tray instead of a zinc bowl.

### Article information:

| Article name                           | Qty                                                                                                                                                                                                                                                                                                                                        |
|----------------------------------------|--------------------------------------------------------------------------------------------------------------------------------------------------------------------------------------------------------------------------------------------------------------------------------------------------------------------------------------------|
| VBS Lighthouse "Haven Light"           | 1                                                                                                                                                                                                                                                                                                                                          |
| Zinc bowl "Flat"                       | 1                                                                                                                                                                                                                                                                                                                                          |
| Wooden decoration set "Maritime"       | 1                                                                                                                                                                                                                                                                                                                                          |
| Mussel granulesNature                  | 1                                                                                                                                                                                                                                                                                                                                          |
| VBS Tealight holder "Fish"             | 1                                                                                                                                                                                                                                                                                                                                          |
| VBS Craft paint, 15 mlBlue-Green       | 1                                                                                                                                                                                                                                                                                                                                          |
| VBS Craft paint, 15 mlsea Green        | 1                                                                                                                                                                                                                                                                                                                                          |
| VBS Craft paint, 15 mlBeige            | 1                                                                                                                                                                                                                                                                                                                                          |
| VBS Driftwood                          | 1                                                                                                                                                                                                                                                                                                                                          |
| Tealight candles, flat pack of 75      | 1                                                                                                                                                                                                                                                                                                                                          |
| Crepe-Adhesive tape, 50 m              | 1                                                                                                                                                                                                                                                                                                                                          |
| Hot glue gun, 15-80 Watt               | 1                                                                                                                                                                                                                                                                                                                                          |
| VBS Brush assortment "BASIC", set of 5 | 1                                                                                                                                                                                                                                                                                                                                          |
|                                        | VBS Lighthouse "Haven Light"  Zinc bowl "Flat"  Wooden decoration set "Maritime"  Mussel granulesNature  VBS Tealight holder "Fish"  VBS Craft paint, 15 mlBlue-Green  VBS Craft paint, 15 mlsea Green  VBS Craft paint, 15 mlBeige  VBS Driftwood  Tealight candles, flat pack of 75  Crepe-Adhesive tape, 50 m  Hot glue gun, 15-80 Watt |