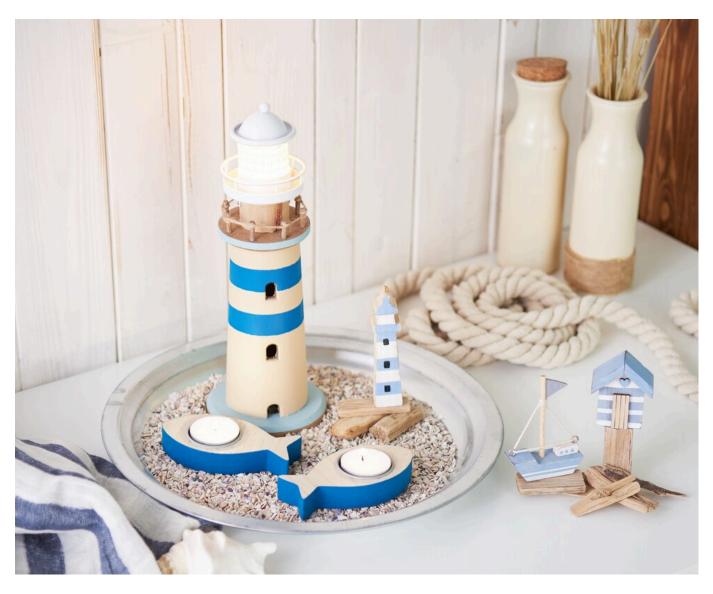

# Lighthouse table decoration

**Instructions No. 3303** 

Difficulty: Beginner

Working time: 2 Hours

Dreaming of a touch of the sea in your home? Use this idea as inspiration to create a table decoration with a maritime look. The self-made work of art will add a coastal flair to your home.

#### Decorate

Glue small maritime wooden decorations to driftwood using hot glue. The driftwood provides a great contrast to the coloured elements.

Arrange everything on and next to a zinc bowl in your home. Sprinkle the bottom of the bowl with shell granules. The granules enhance the beach atmosphere and make the entire arrangement appear more lively. Alternatively, decorate everything in a tray instead of a zinc bowl.

### Article information:

| Article name                           | Qty                                                                                                                                                                                                                                                                                                                                        |
|----------------------------------------|--------------------------------------------------------------------------------------------------------------------------------------------------------------------------------------------------------------------------------------------------------------------------------------------------------------------------------------------|
| VBS Lighthouse "Haven Light"           | 1                                                                                                                                                                                                                                                                                                                                          |
| Zinc bowl "Flat"                       | 1                                                                                                                                                                                                                                                                                                                                          |
| Wooden decoration set "Maritime"       | 1                                                                                                                                                                                                                                                                                                                                          |
| Mussel granulesNature                  | 1                                                                                                                                                                                                                                                                                                                                          |
| VBS Tealight holder "Fish"             | 1                                                                                                                                                                                                                                                                                                                                          |
| VBS Craft paint, 15 mlBlue-Green       | 1                                                                                                                                                                                                                                                                                                                                          |
| VBS Craft paint, 15 mlsea Green        | 1                                                                                                                                                                                                                                                                                                                                          |
| VBS Craft paint, 15 mlBeige            | 1                                                                                                                                                                                                                                                                                                                                          |
| VBS Driftwood                          | 1                                                                                                                                                                                                                                                                                                                                          |
| Tealight candles, flat pack of 75      | 1                                                                                                                                                                                                                                                                                                                                          |
| Crepe-Adhesive tape, 50 m              | 1                                                                                                                                                                                                                                                                                                                                          |
| Hot glue gun, 15-80 Watt               | 1                                                                                                                                                                                                                                                                                                                                          |
| VBS Brush assortment "BASIC", set of 5 | 1                                                                                                                                                                                                                                                                                                                                          |
|                                        | VBS Lighthouse "Haven Light"  Zinc bowl "Flat"  Wooden decoration set "Maritime"  Mussel granulesNature  VBS Tealight holder "Fish"  VBS Craft paint, 15 mlBlue-Green  VBS Craft paint, 15 mlsea Green  VBS Craft paint, 15 mlBeige  VBS Driftwood  Tealight candles, flat pack of 75  Crepe-Adhesive tape, 50 m  Hot glue gun, 15-80 Watt |