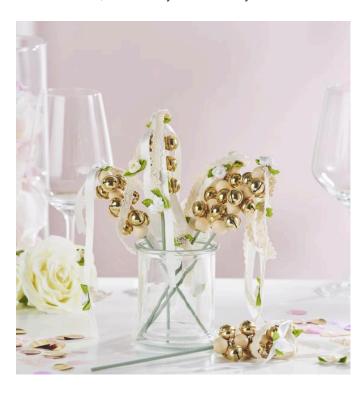

## Lucky Wands for the Wedding

**Instructions No. 2225** 

Difficulty: Beginner

Working time: 2 Hours

The **lucky wands** are a new trend that has come over to us from the USA. True to the motto "Wave your wedding wand to wish them well, show them love, by ringing your bell", the **little sticks are made to ring**.

In our tutorial, we show you how easy it is to recreate this great trend and make your wedding a highlight.

## Instructions for the lucky sticks:

- First paint the bamboo skewers with craft paint in the colour of your choice. In our example, we used the beautiful VBS craft colour pastel olive green.
- 2. Cut different lengths of ribbon and twist them in the middle with winding wire.
- 3. Use hot glue to stick the ribbons into the opening of a wooden ball.
- 4. Thread the bells and balls onto the skewer.
- 5. Fix the last wooden ball with the ribbons using a little hot glue.
- 6. The ribbons can be decorated with satin florets or other scatter pieces as desired.

It is also nice to use them during the wedding ceremony after the ringing. These can replace the ringing of the glasses to invite the bride & groom to **kiss** and are also **decorative accessories** on the tables.