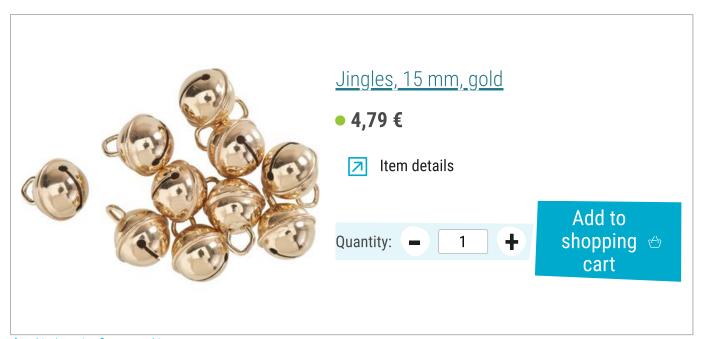

## Article information:

| Article number | Article name                               | Qty |
|----------------|--------------------------------------------|-----|
| 610439         | VBS Bamboo wood spikes, 50 pieces          | 1   |
| 610940         | Jingles, 15 mm, gold                       | 1   |
| 14090          | Satin ribbon "Uni", 10 mmlvory             | 1   |
| 617215-15      | VBS Wooden balls drilledØ 15 mm, 50 pieces | 1   |
| 560078-96      | VBS Craft paint, 15 mlPastel-Olive Green   | 1   |
| 13417          | Bosch hot glue stick GlueyEvergreen        | 1   |
| 601597         | Winding wire                               | 1   |