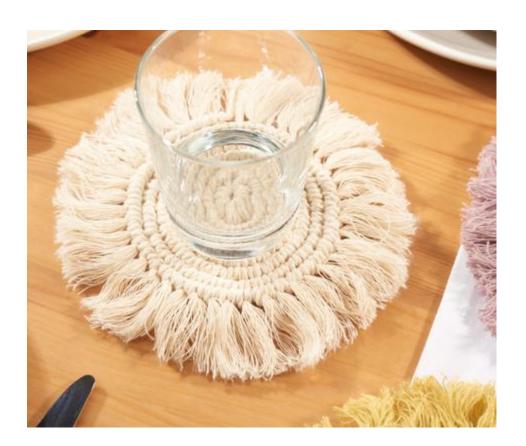

Continue knotting until the next gap requires you to knot another thread. Continue working round after round according to this principle until your coaster has reached the desired size.

Now cut all the working threads to the same length. Divide the threads further into individual strands with a needle or nail, comb everything out into pretty fringes, cut your coaster - if necessary - finally into shape.