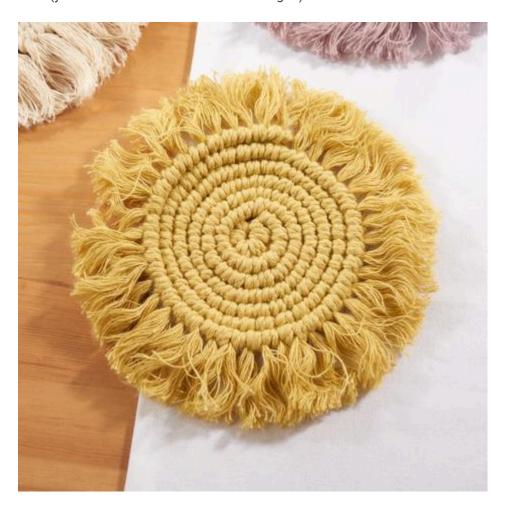

Continue knotting until the next gap requires you to knot another thread. Continue working round after round according to this principle until your coaster has reached the desired size.

Now cut all the working threads to the same length. Divide the threads further into individual strands with a needle or nail, comb everything out into pretty fringes, cut your coaster - if necessary - finally into shape.