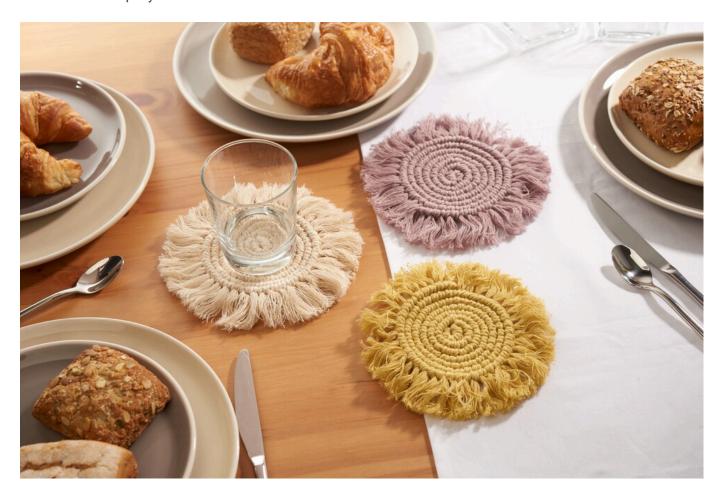

# Macramé fringe coaster

**Instructions No. 2565** 

Difficulty: Advanced

These fringe coasters not only look very decorative and natural, but are also very practical! With the macramé technique you can make the coasters in individual colors.

Continue knotting until the next gap requires you to knot another thread. Continue working round after round according to this principle until your coaster has reached the desired size.

Now cut all the working threads to the same length. Divide the threads further into individual strands with a needle or nail, comb everything out into pretty fringes, cut your coaster - if necessary - finally into shape.