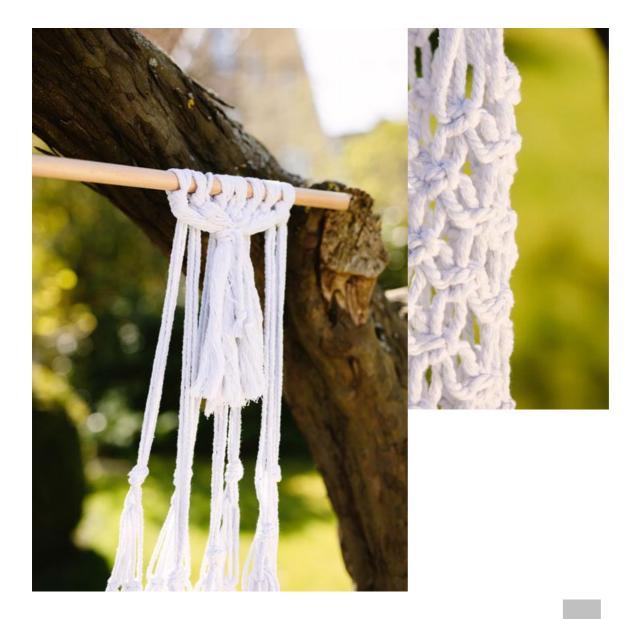

#### And this is how you knot

- Cut 28 x 400 cm long strands from the cotton cord. Double the strands and tie them all with the lark's head knot backwards to the beech round stick. Fix this rod firmly to a table or between two shelves. Use extra strong tape for this.
- Start with the square knot. Do not tie the knots close together, but space them out. The spacing is about 2 cm for our hanging chair. Tie row after row in this way until you reach the end of the cord (makes about 30 to 35 rows). Pull the knotted macramé piece off the round rod.
- Knot a second macramé piece as just described, so that you then have two macramé pieces knotted in the same way.

#### **Knot suspension**

Cut 28 x 250 cm to 300 cm (depending on how long you want your chair to hang down) long cord strands. Always pull two of the cords through four opened lark's head knots (these are the original hanging loops when tying the two individual pieces). Knot the cords tightly.

Knot each cord very tightly (with multiple knots) to the hanging rod. Finally, comb up all the cord ends and tie into a decorative knot with another piece of cord.

Lerchenkopfknoten rückwärts

15,99 € (1 m = 0,20 €) Item details Quantity: 1