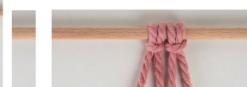

#### And this is how you knot

- Cut 28 x 400 cm long strands from the cotton cord. Double the strands and tie them all with the lark's head knot backwards to the beech round stick. Fix this rod firmly to a table or between two shelves. Use extra strong tape for this.
- Start with the square knot. Do not tie the knots close together, but space them out. The spacing is about 2 cm for our hanging chair. Tie row after row in this way until you reach the end of the cord (makes about 30 to 35 rows). Pull the knotted macramé piece off the round rod.
- Knot a second macramé piece as just described, so that you then have two macramé pieces knotted in the same way.

Knot each cord very tightly (with multiple knots) to the hanging rod. Finally, comb up all the cord ends and tie into a decorative knot with another piece of cord.

Lerchenkopfknoten rückwärts

15,99 € (1 m = 0,20 €) Item details Quantity: 1