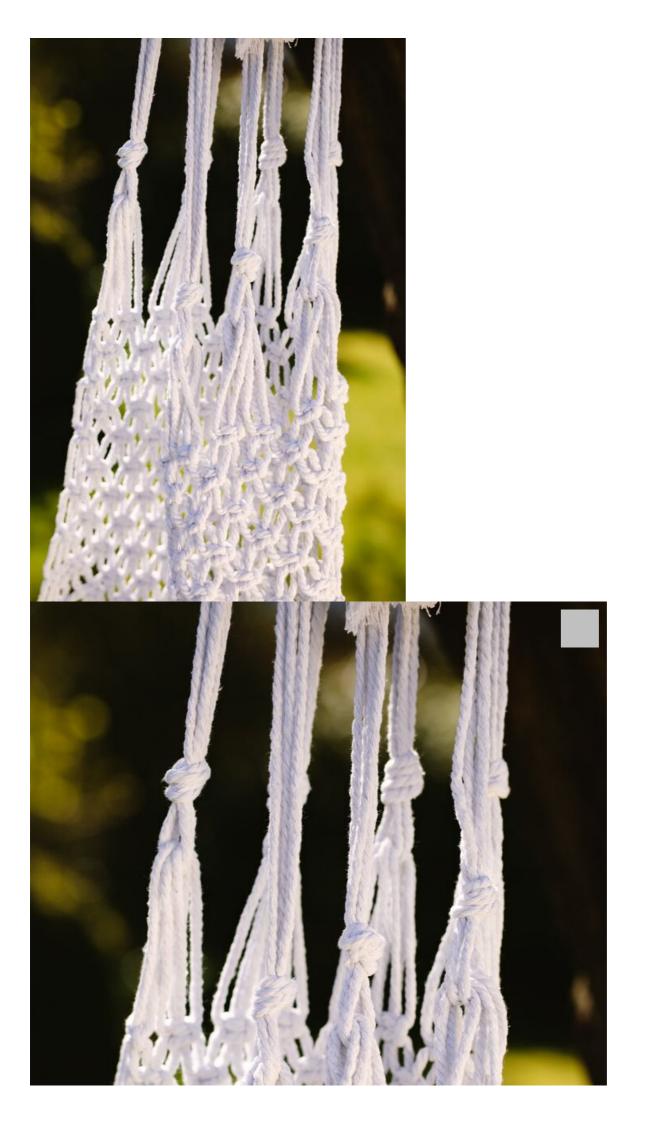

#### And this is how you knot

- Cut 28 x 400 cm long strands from the cotton cord. Double the strands and tie them all with the lark's head knot backwards to the beech round stick. Fix this rod firmly to a table or between two shelves. Use extra strong tape for this.
- Start with the square knot. Do not tie the knots close together, but space them out. The spacing is about 2 cm for our hanging chair. Tie row after row in this way until you reach the end of the cord (makes about 30 to 35 rows). Pull the knotted macramé piece off the round rod.
- Knot a second macramé piece as just described, so that you then have two macramé pieces knotted in the same way.

The next step is to knot these two parts together: Place both macramé pieces next to each other so that all the individual cord end pieces are facing each other. Knot the end pieces together very tightly, they will later be combed up into decorative fringes.