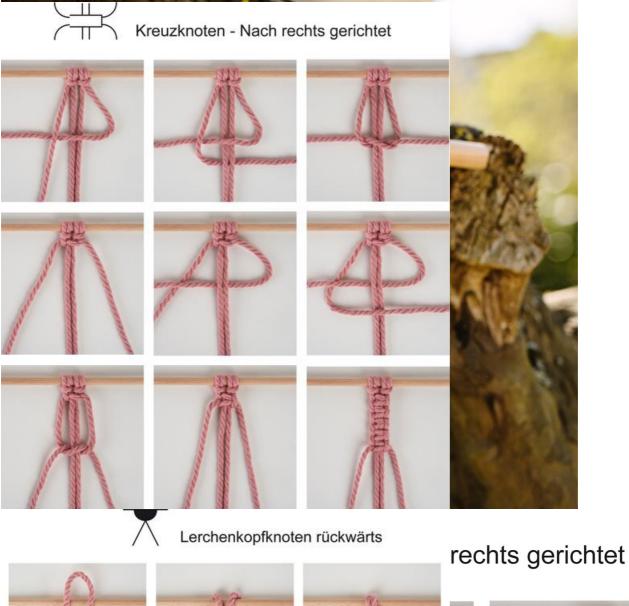

#### **Required knots:**

- · Lark's head knot backward
- Square knot facing right

#### And this is how you knot

- Cut 28 x 400 cm long strands from the cotton cord. Double the strands and tie them all with the lark's head knot backwards to the beech round stick. Fix this rod firmly to a table or between two shelves. Use extra strong tape for this.
- Start with the square knot. Do not tie the knots close together, but space them out. The spacing is about 2 cm for our hanging chair. Tie row after row in this way until you reach the end of the cord (makes about 30 to 35 rows). Pull the knotted macramé piece off the round rod.
- Knot a second macramé piece as just described, so that you then have two macramé pieces knotted in the same way.