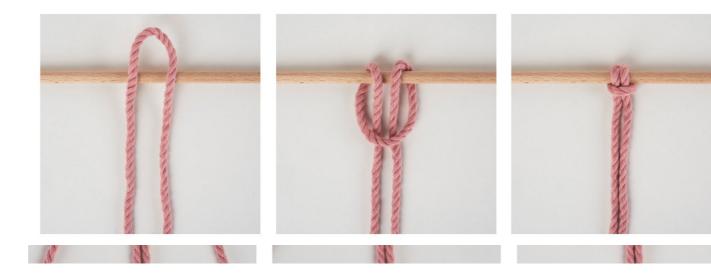

#### And this is how you knot

- Cut 28 x 400 cm long strands from the cotton cord. Double the strands and tie them all with the lark's head knot backwards to the beech round stick. Fix this rod firmly to a table or between two shelves. Use extra strong tape for this.
- Start with the square knot. Do not tie the knots close together, but space them out. The spacing is about 2 cm for our hanging chair. Tie row after row in this way until you reach the end of the cord (makes about 30 to 35 rows). Pull the knotted macramé piece off the round rod.
- Knot a second macramé piece as just described, so that you then have two macramé pieces knotted in the same way.

#### **Required knots:**

- · Lark's head knot backward
- Square knot facing right