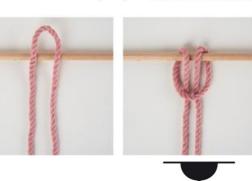

#### **Required knots:**

- · Lark's head knot backward
- Square knot facing right

#### And this is how you knot

- Cut 28 x 400 cm long strands from the cotton cord. Double the strands and tie them all with the lark's head knot backwards to the beech round stick. Fix this rod firmly to a table or between two shelves. Use extra strong tape for this.
- Start with the square knot. Do not tie the knots close together, but space them out. The spacing is about 2 cm for our hanging chair. Tie row after row in this way until you reach the end of the cord (makes about 30 to 35 rows). Pull the knotted macramé piece off the round rod.
- Knot a second macramé piece as just described, so that you then have two macramé pieces knotted in the same way.