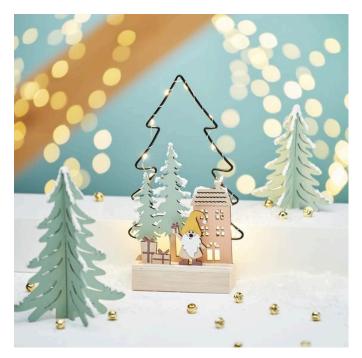

## Making a decorative Christmas landscape

#### Make a decorative Christmas landscape: Here's how!

Colour all the parts of your **Christmas landscape** to your heart's content. There are no limits to your creativity - choose colours that go well with the rest of the decorations.

To ensure that the paint covers well, you should apply 2-3 coats. Allow each coat to dry well before applying the next one.

Use a **spatula** to apply the **decorative snow**. Make sure you spread the snow evenly to create a realistic winter wonderland. The snow will give your scene an authentic, frosty look - then leave the individual parts to dry thoroughly.

Once all the pieces are dry, you can assemble them as you wish.

This craft project is not only a wonderful way to be creative and make something unique, it's also a great activity for the whole family. It brings Christmas spirit and anticipation into your home.