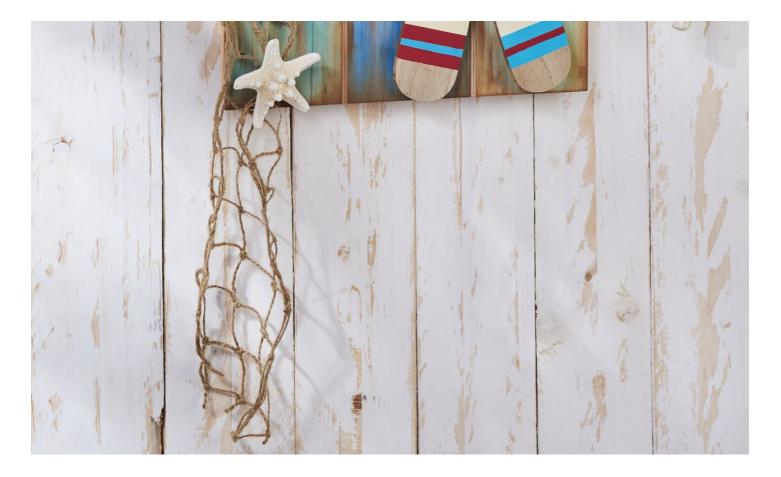

## Instructions No. 2505

Difficulty: Beginner

Working time: 4 Hours

This maritime collage brings a holiday feeling to your home. The wooden parts were designed with different shades of blue, as well as red as an accent colour. Everything was arranged together with other maritime decorative elements such as starfish, seagulls and fishing nets. A summery eye-catcher for the wall!