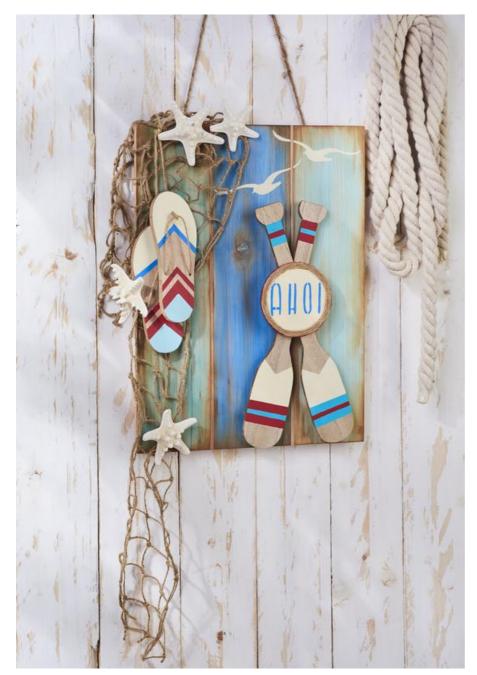

## Maritime collage

## Instructions No. 2505

Difficulty: Beginner

Working time: 4 Hours

This maritime collage brings a holiday feeling to your home. The wooden parts were designed with different shades of blue, as well as red as an accent colour. Everything was arranged together with other maritime decorative elements such as starfish, seagulls and fishing nets. A summery eye-catcher for the wall!