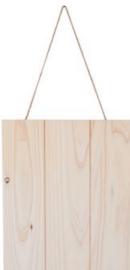

VBS Decorative wooden panel with suspension, approx. 30 x 40 cm 9,99 € Item details Quantity:

1

Add to shopping cart

| Article number | Article name              | Qty |
|----------------|---------------------------|-----|
| 543583-04      | Ink PadsChocolate         | 1   |
| 70522          | Crepe-Adhesive tape, 50 m | 1   |