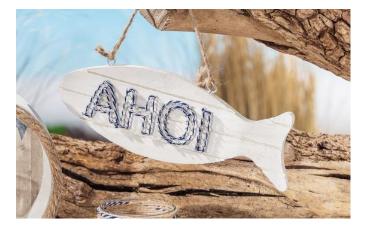

# Maritime Deco Fish

## **Decoration sign "Ahoy"**

The decorative sign is **<u>primed</u>** with <u>white Handicraft</u> <u>paint</u>

The lettering Ahoy is now pre-painted with a line-ex pen (the colour of this pen will disappear completely after a few hours). Steel pins are driven into the contours of the lettering with a hammer in an even row. Afterwards, simply click the Needles with a colored <u>Cotton cord</u> wrap.