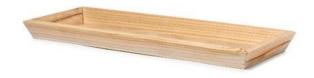

## Maritime Deko-Schale mit Serviettentechnik

## **Instructions No. 356**

The sturdy papier-mâché bowl with its clear shapes is perfect for designing with The Napkin technique. individual motif fields have exactly the right size for the wide rim. The compartments are decorated with shells and tea lights.





## VBS Wooden Tray

4,49 €
Item
details
Quantity:

1

Add to shopping cart

## Article information:

| Article number | Article name                      | Qty |
|----------------|-----------------------------------|-----|
| 722025         | VBS Napkin varnish "Glossy"250 ml | 1   |
| 120340         | VBS Napkin brush/Decoupage brush  | 1   |
| 542708-06      | Staz-On Stamp padDark brown       | 1   |
| 684804         | VBS Tea light jars "High"         | 1   |
| 560085-01      | VBS Craft paint, 50 mlGold        | 1   |