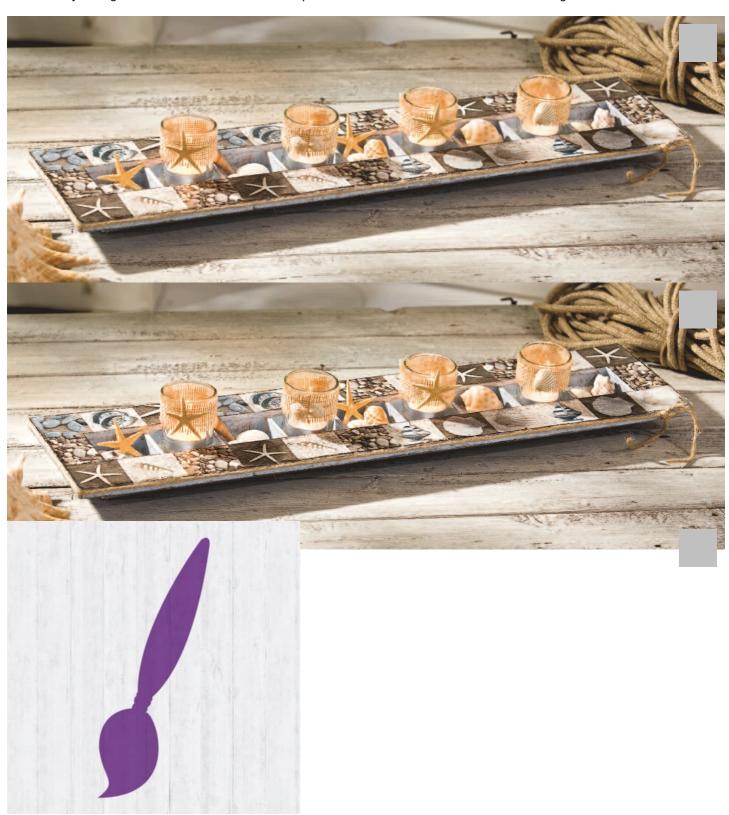

## Maritime Deko-Schale mit Serviettentechnik

## **Instructions No. 356**

The sturdy papier-mâché bowl with its clear shapes is perfect for designing with The Napkin technique. individual motif fields have exactly the right size for the wide rim. The compartments are decorated with shells and tea lights.