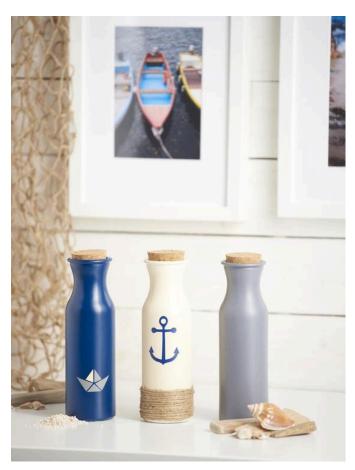

# Maritime glass bottles with plotted motifs

#### **Instructions No. 1606**

Difficulty: Beginner

Working time: 20 Minutes

This maritime colour design can be easily and quickly realised with a plotter machine. The pretty maritime bottles are then a great eye-catcher for your home.

## Extremely pretty - extremely quickly manufactured

### Maritime stencils from the plotter machine

Print maritime motifs with your **plotter** according to your personal taste on a self-adhesive vinyl film and place them on the coloured dried glass bottles.

The pretty glass bottles are then finished with a little **Jute ribbon** wrapped. This, and possibly shells or

Y C.

other accessories, give them that "certain something".

Simple & plain...

..with Jute ribbon..