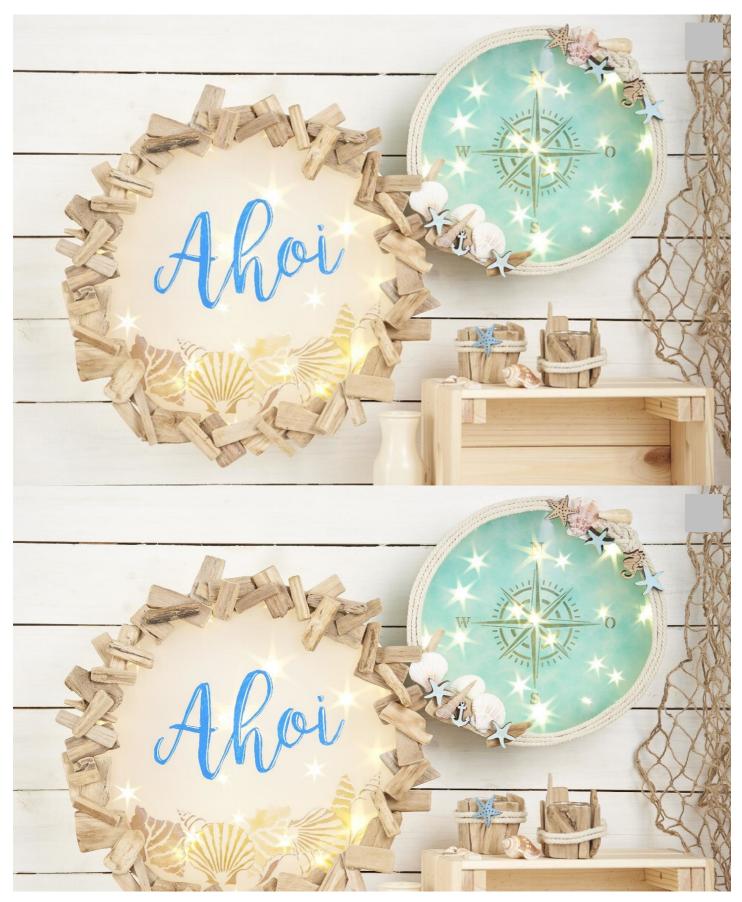

## Maritime Lichtboxen

## Instructions No. 1603

Difficulty: Advanced

Working time: 1 hour

Create a highlight in your home with these maritime light boxes. Lightboxes are easy to make yourself and to design individually. A wonderful light source in your own four walls.