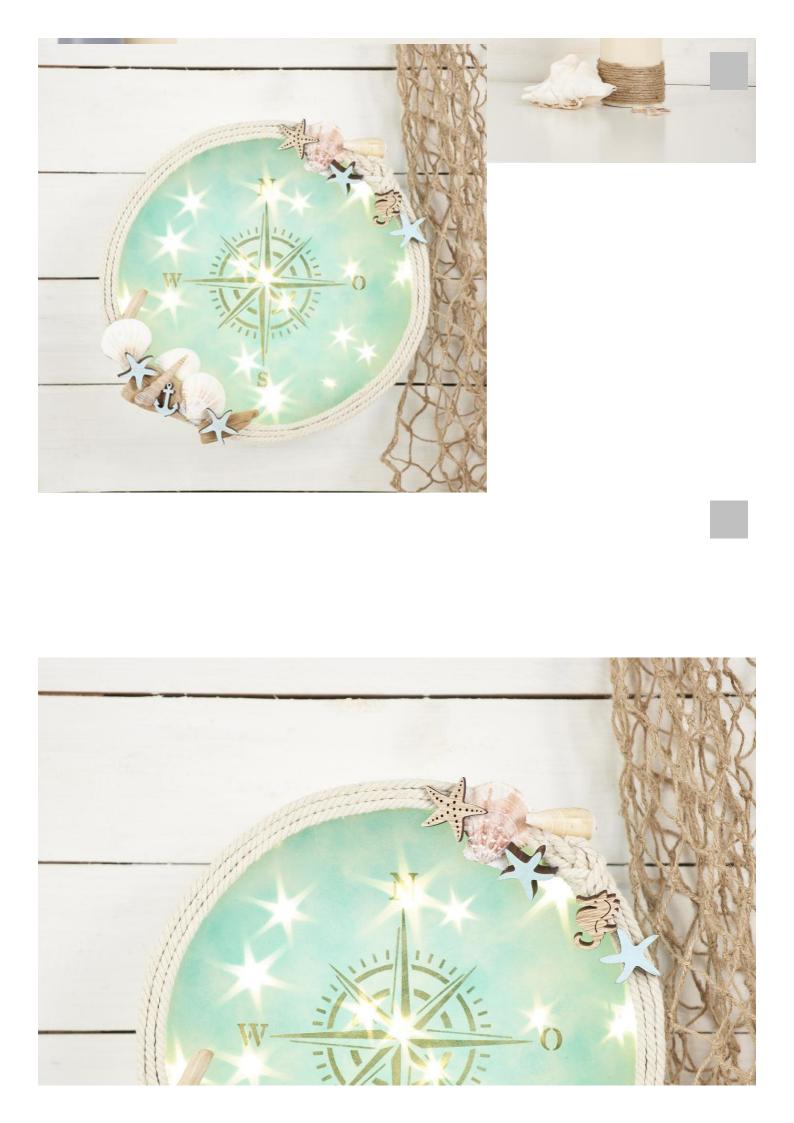

## Maritime Lichtboxen

## Instructions No. 1603

Difficulty: Advanced

Working time: 1 hour

Create a highlight in your home with these maritime light boxes. Lightboxes are easy to make yourself and to design individually. A wonderful light source in your own four walls.