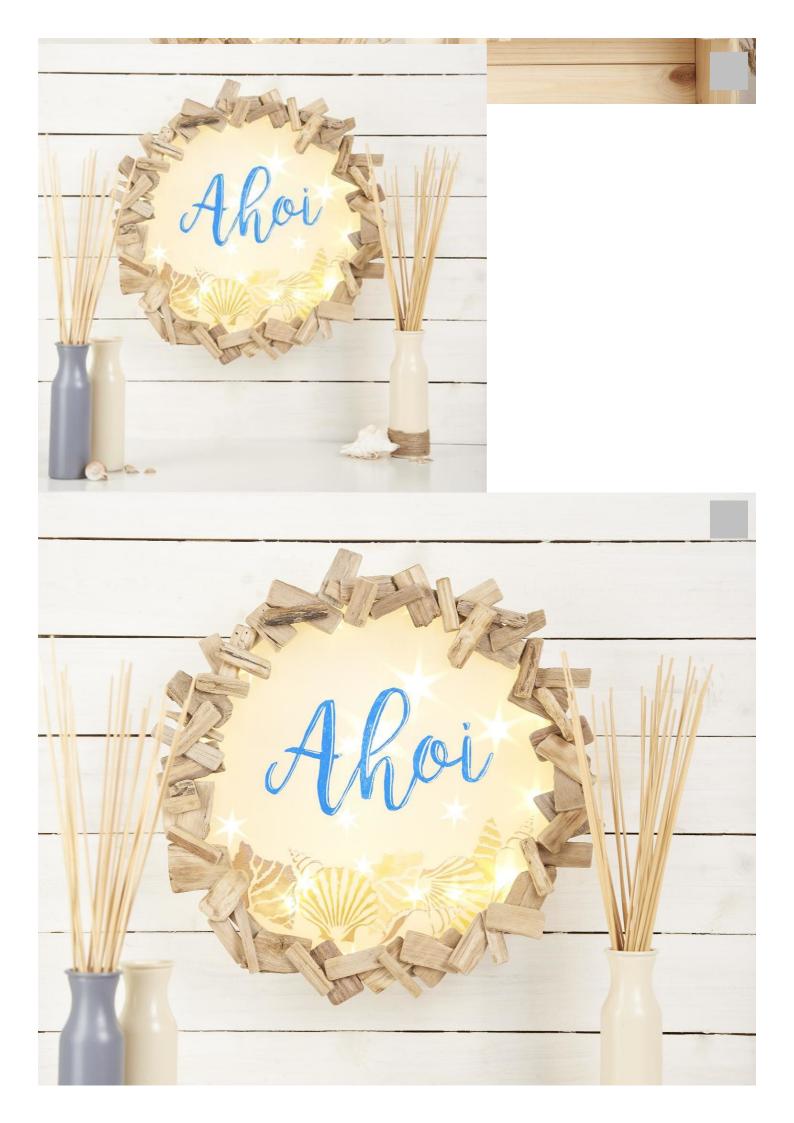

## Maritime Lichtboxen

## Instructions No. 1603

Difficulty: Advanced

Working time: 1 hour

Create a highlight in your home with these maritime light boxes. Lightboxes are easy to make yourself and to design individually. A wonderful light source in your own four walls.