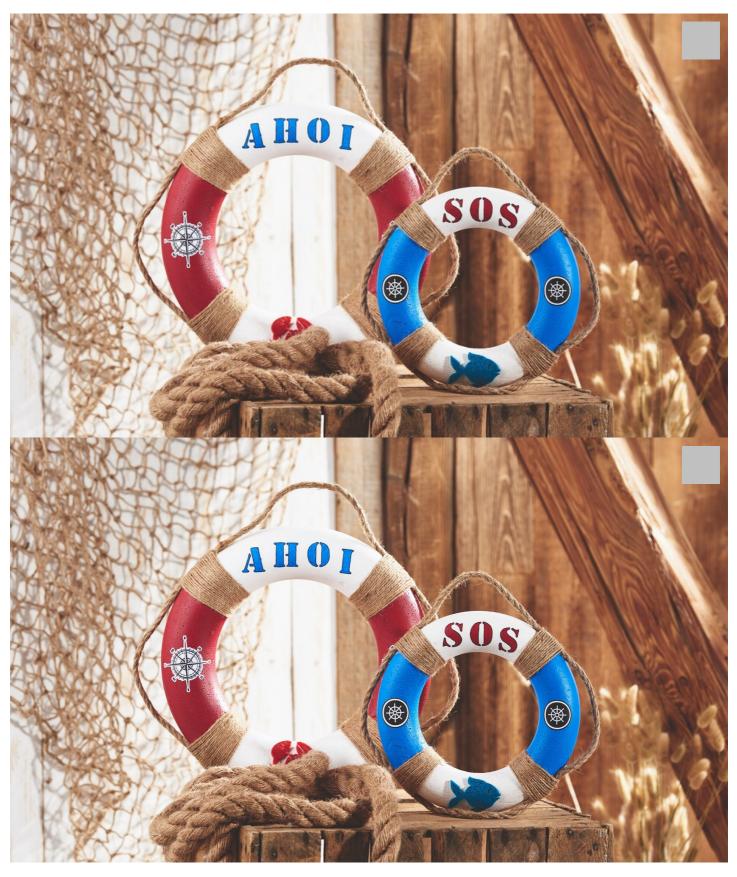

## Maritime Lifebuoys

## Instructions No. 2506

Difficulty: Beginner

Working time: 4 Hours

Are you looking for an impressive maritime decoration? These lifebuoys were designed with classic maritime colours, jute cords and felt scatter pieces and are an absolute eye-catcher on the wall. This is how you can bring that holiday feeling into your home.