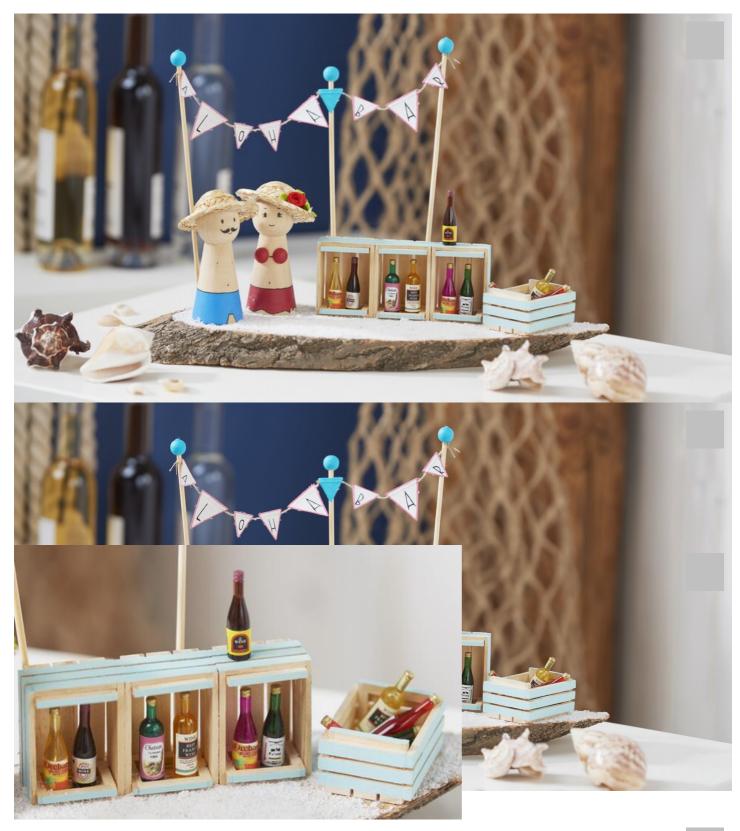

## Maritime travellers

## Instructions No. 2558

Difficulty: Beginner

Working time: 3 Hours

These two travellers are having a good time at the beach. At the Aloha Bar they enjoy cool drinks while listening to the sea. Create a maritime holiday scene for your home and bring that beach feeling into your home.