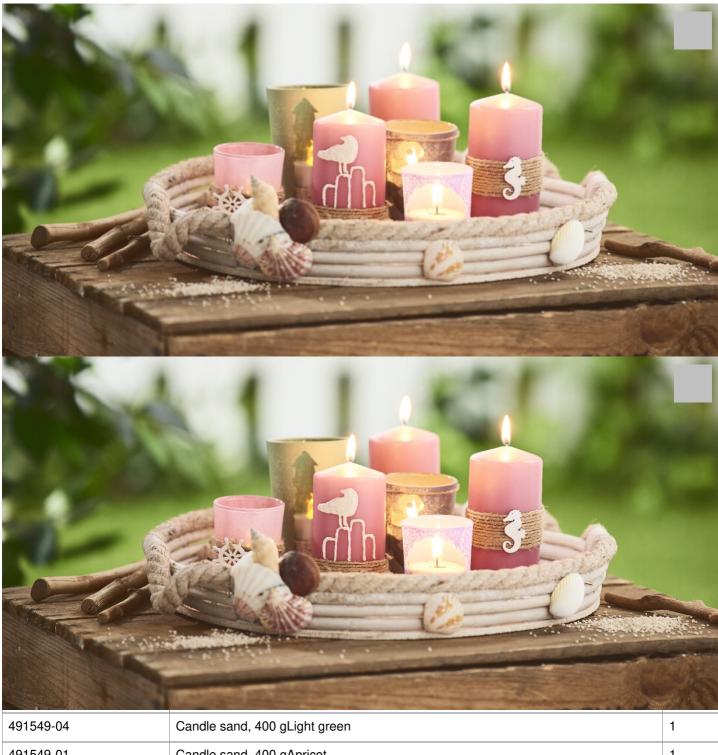

## Maritimes Tablett gestalten

## Instructions No. 1891

Difficulty: Beginner

Working time: 1 hour

This maritime designed tray invites you to dream - of Sand under your feet, warm sunbeams on your face and the sound of the Skin sea in your ears. A great decoration for all those who long to return to the sea.

| 491549-04 | Candle sand, 400 gLight green                     | I |
|-----------|---------------------------------------------------|---|
| 491549-01 | Candle sand, 400 gApricot                         | 1 |
| 120159    | VBS Painting sponge "Stencilling Gnome", 3 pieces | 1 |
| 275682-13 | KREUL Glass & Porcelain "ChalkySmoky Stone        | 1 |
| 275682-05 | KREUL Glass & Porcelain "ChalkyCandy Rose         | 1 |