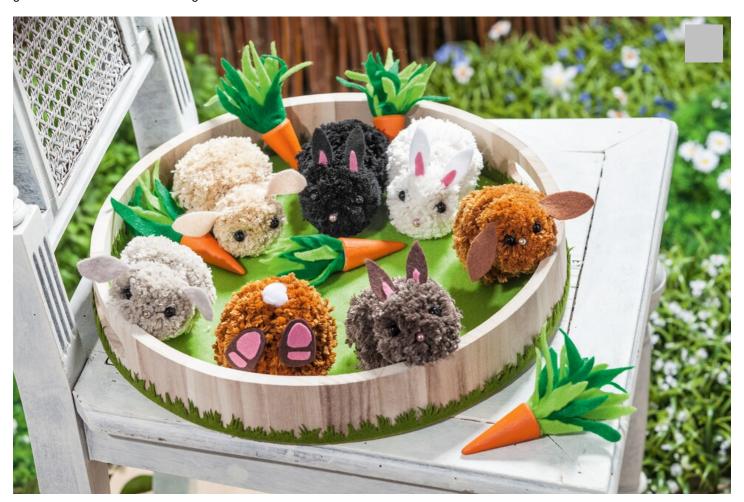

## Mini Meadow with Pompom Easter Bunny

Instructions No. 1433

Difficulty: Beginner

Working time: 20 Minutes

A great decoration idea: Treat yourself to this turbo-charged mini garden ideawith pompom Easter bunnies. Perfect for the good mood and also for cuddling!