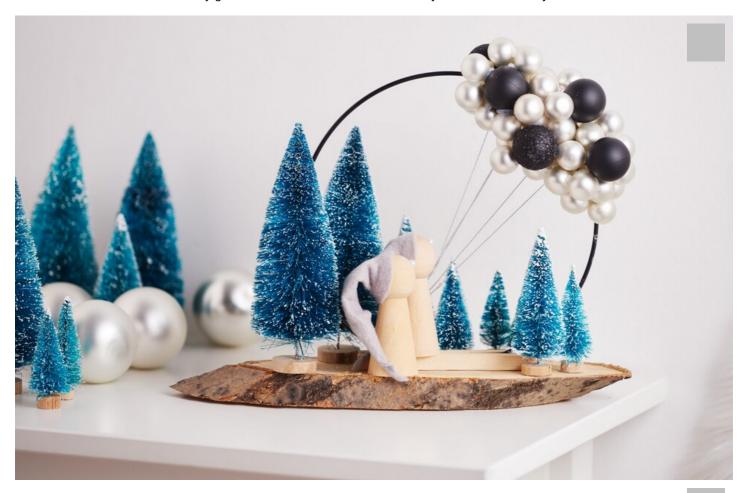

## Miniature decoration wind chime with balloons

Instructions No. 2694

Difficulty: Advanced

Working time: 4 Hours

With the crafting of this playful miniature world, you can make dreams come true! Enchanting balloons and small play figures with Secret Santa hats are thereby glued with fir trees on a tree slice - very decorative not only at Christmas time!