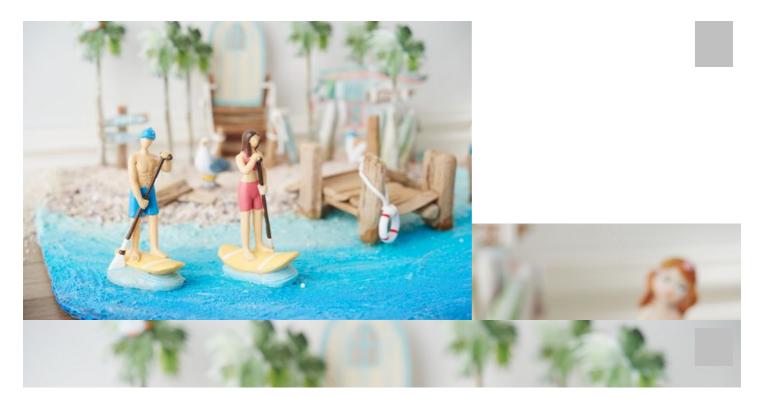

## Miniature Holiday World

## Instructions No. 2542

Difficulty: Challenging

Working time: 15 Hours

Create a miniature vacation world for your home. The self-made dream beach will certainly help you to really relax during your time away.