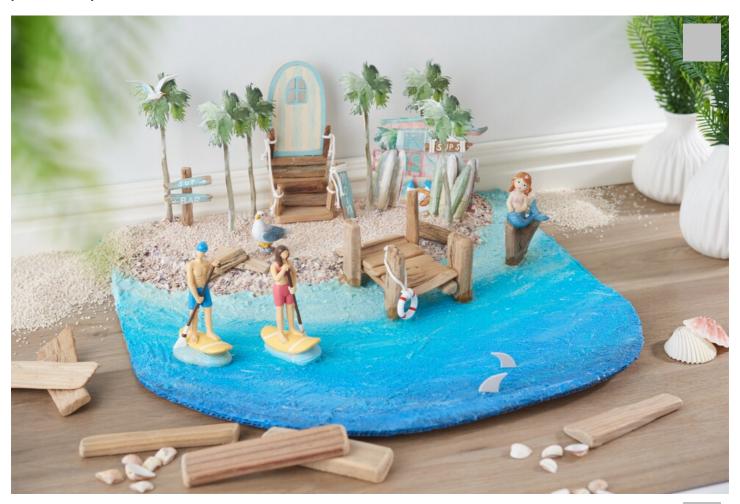

## Miniature Holiday World

## Instructions No. 2542

Difficulty: Challenging

Working time: 15 Hours

Create a miniature vacation world for your home. The self-made dream beach will certainly help you to really relax during your time away.

driftwood forms the the stairs as posts

piece of driftwood. er. Fix the door and the

and fix everything with

nome, the sight will

Miniature door "Borre"

2,25 € Item details Quantity:

1

Add to shopping cart