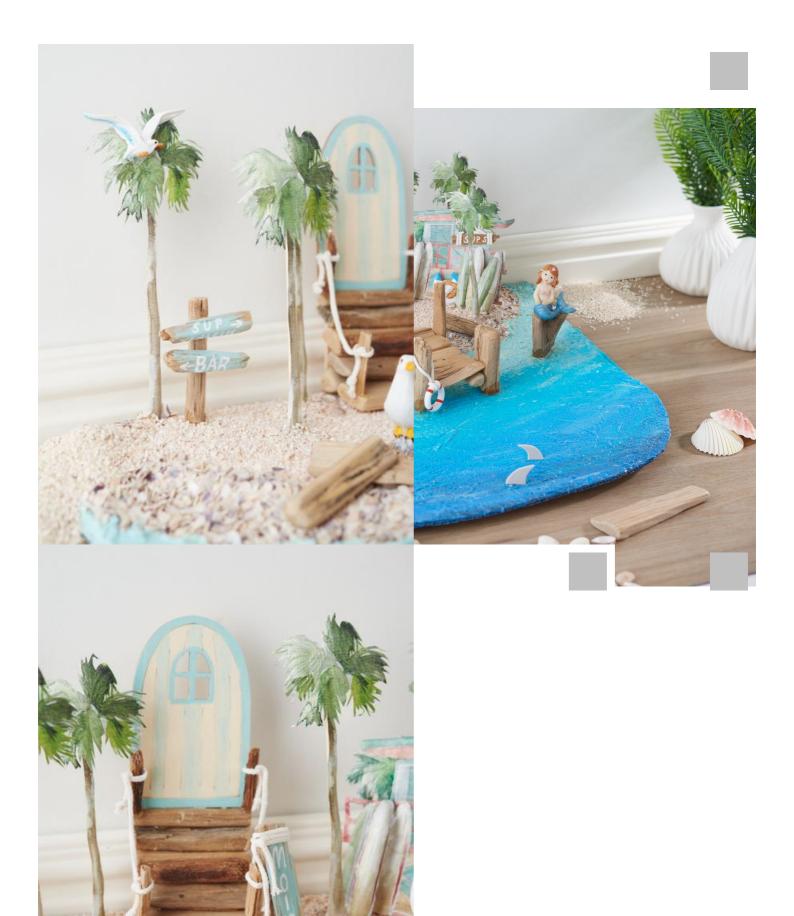

driftwood forms the the stairs as posts

piece of driftwood. er. Fix the door and the

and fix everything with

nome, the sight will

Miniature door "Borre"

2,25 € Item details Quantity:

1

Add to shopping cart