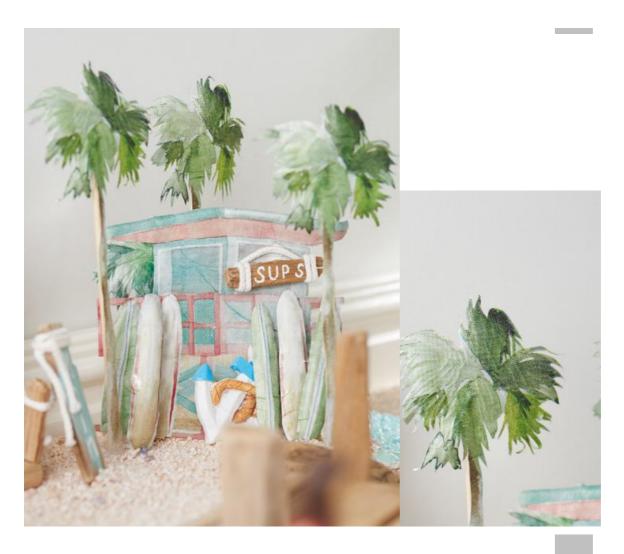

driftwood forms the the stairs as posts

piece of driftwood. er. Fix the door and the

and fix everything with

nome, the sight will

Miniature door "Borre"

2,25 € Item details Quantity:

1

Add to shopping cart