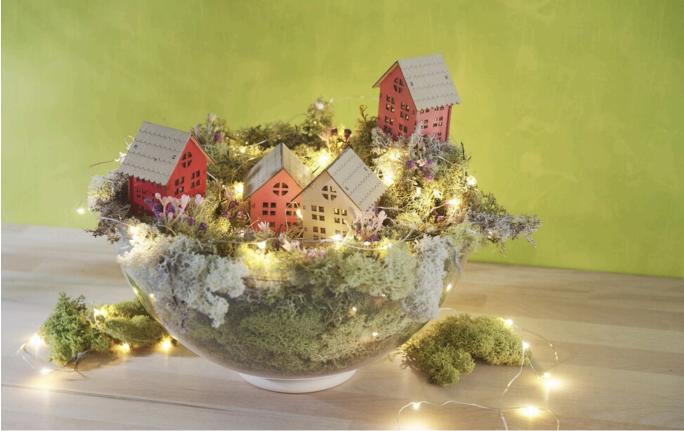

## Miniature landscape with cottage

## Instructions No. 2117

Difficulty: Beginner

Working time: 2 Hours

This little enchanted village looks simply magical. A great decoration for the windowsill, a dresser or on the table. With a string of lights inside, it becomes a great light decoration in spring.

First glue half the acrylic ball onto a wooden ring to form a stable foundation. Paint the different sized Styrofoam rings in pastel olive green and stick them with moss after they have dried.

Place the large ring in the acrylic sphere and fill the inside with moss. Cut the small polystyrene ring in half to create different heights on the surface. Add more moss as desired.

Once the base is ready, you can assemble the little houses, paint them with craft colours and place them on the moss once they have dried. Decorate the little landscape with flowers and a string of lights.