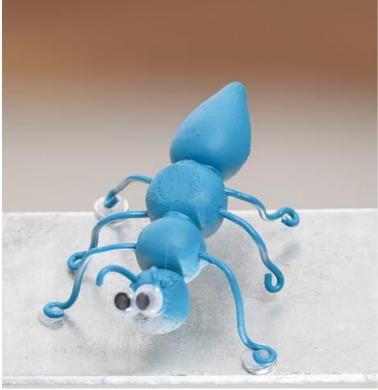

## Modeled insects

Instructions No. 1879

Difficulty: Beginner

Working time: 2 Hours

The cute **little crawling animals** are made of **concrete Modelling clay**and will delight both adults and children. They can also be very practical: Equipped with magnets they can remind you of many things, e.g. as **refrigerator magnets or as** note holders **on your** pin board. Also as a **decoration in your garden** the little animals make a great figure.