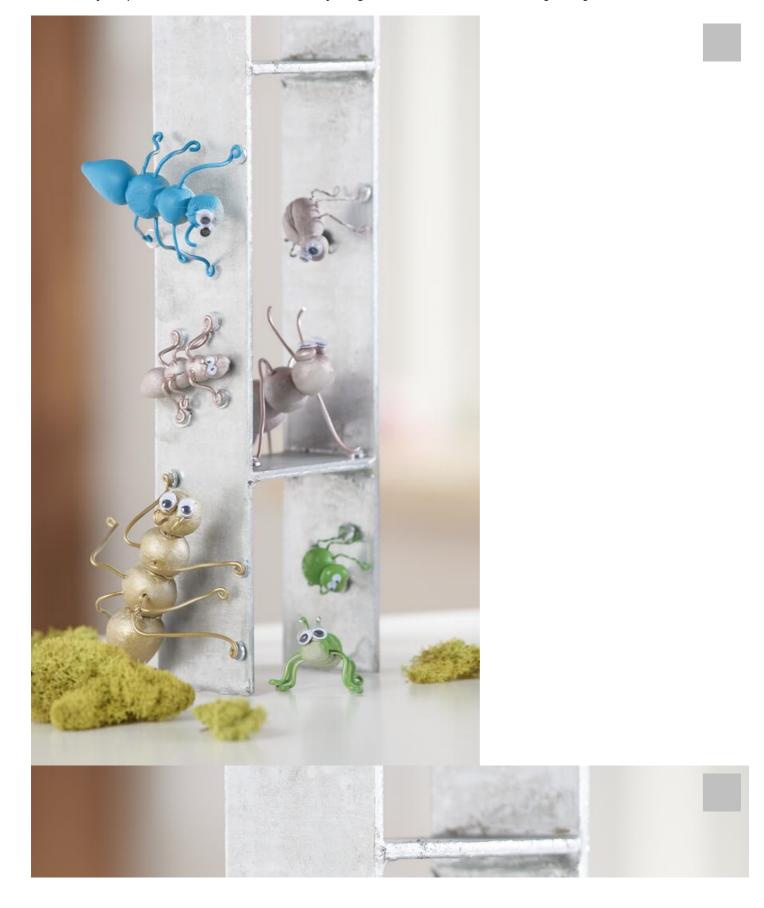

## Modeled insects

Instructions No. 1879

Difficulty: Beginner

Working time: 2 Hours

The cute **little crawling animals** are made of **concrete Modelling clay**and will delight both adults and children. They can also be very practical: Equipped with magnets they can remind you of many things, e.g. as **refrigerator magnets or as** note holders **on your** pin board. Also as a **decoration in your garden** the little animals make a great figure.