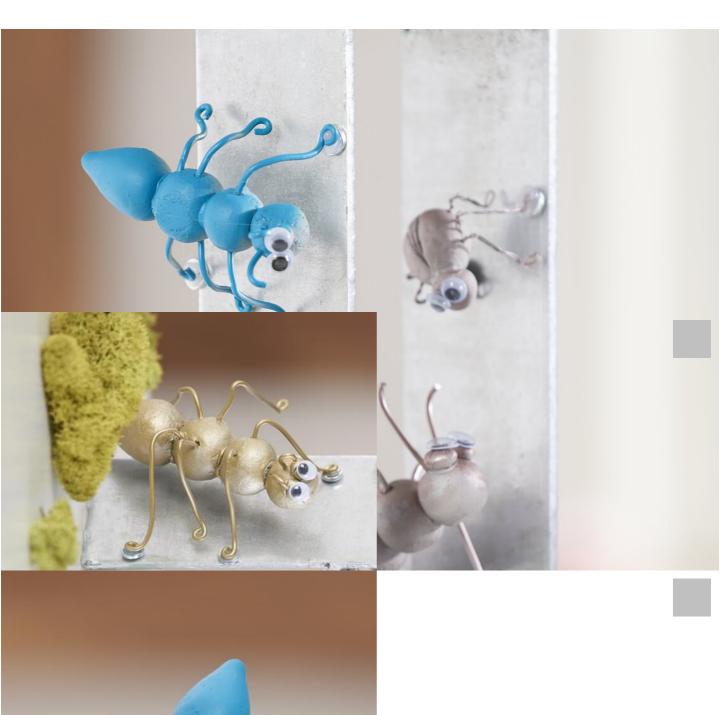

## Modeled insects

Instructions No. 1879

Difficulty: Beginner

Working time: 2 Hours

The cute **little crawling animals** are made of **concrete Modelling clay**and will delight both adults and children. They can also be very practical: Equipped with magnets they can remind you of many things, e.g. as **refrigerator magnets or as** note holders **on your** pin board. Also as a **decoration in your garden** the little animals make a great figure.