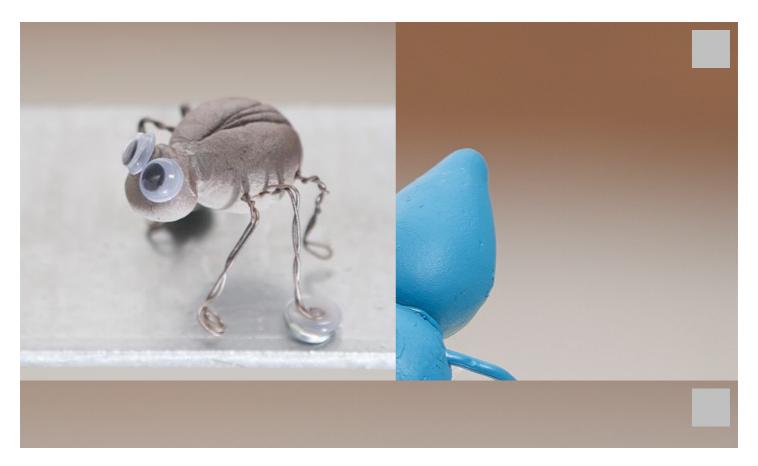

## Modeled insects

Instructions No. 1879

Difficulty: Beginner

Working time: 2 Hours

The cute **little crawling animals** are made of **concrete Modelling clay**and will delight both adults and children. They can also be very practical: Equipped with magnets they can remind you of many things, e.g. as **refrigerator magnets or as** note holders **on your** pin board. Also as a **decoration in your garden** the little animals make a great figure.