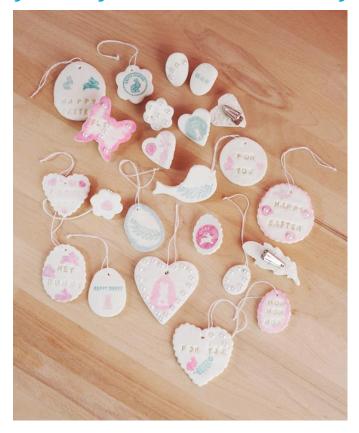

## Modeling clay pendants

Instructions No. 2194

Difficulty: Beginner

Working time: 2 Hours

These spring-like pendants made from modelling clay are very easy to make. The finished pendants can be used to decorate bushes and gifts. A great idea for the coming spring and Easter.

1. Knead the modelling clay well and then roll it out to a thickness of approx. 0.5 cm.

2. Cut out motifs according to your personal taste using various cookie cutters.

3. If you wish, you can press messages into the shapes with the texture stamp set.

4. To hang up the shapes later, poke a hole in the mass with a bamboo skewer before they dry.

5. Leave the shapes to dry for several hours. Depending on the thickness, the drying time is between 6 - 15 hours.

6. The dried shapes can be decorated with stamps and half-beads as desired.Important: Clean the stamps with stamp cleaner after use.

7. Now either attach a ribbon for hanging or glue a decorative clip to the back with hot glue.