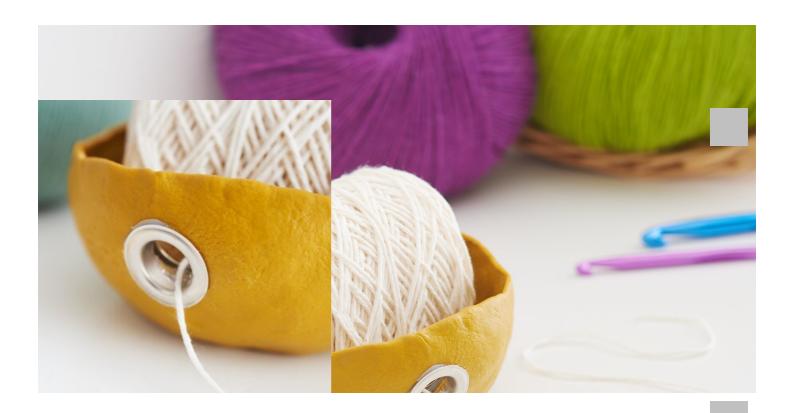

## Modelling a practical wool basket

If you love modelling and are looking for a really practical idea, then this DIY basket for wool made from FIMO is just the thing for you. These instructions will show you how to create a personalised and practical accessory for your handicraft hobby with little effort. Design the basket decoratively and according to your personal taste in a leather look. The practical highlight - you can place your ball of wool or yarn in the bowl so that it is always neatly stored when crocheting or knitting. And your needlework project can be easily put away without getting tangled up.