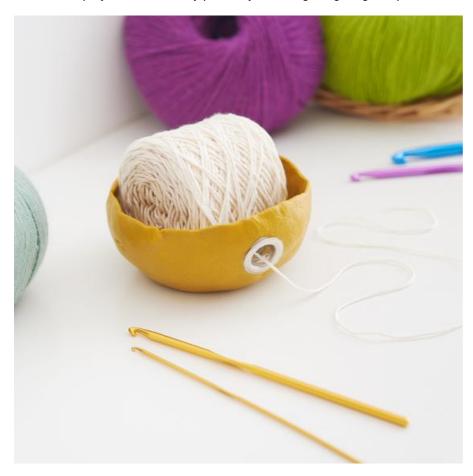

## Modelling a practical wool basket

If you love modelling and are looking for a really practical idea, then this DIY basket for wool made from FIMO is just the thing for you. These instructions will show you how to create a personalised and practical accessory for your handicraft hobby with little effort. Design the basket decoratively and according to your personal taste in a leather look. The practical highlight - you can place your ball of wool or yarn in the bowl so that it is always neatly stored when crocheting or knitting. And your needlework project can be easily put away without getting tangled up.