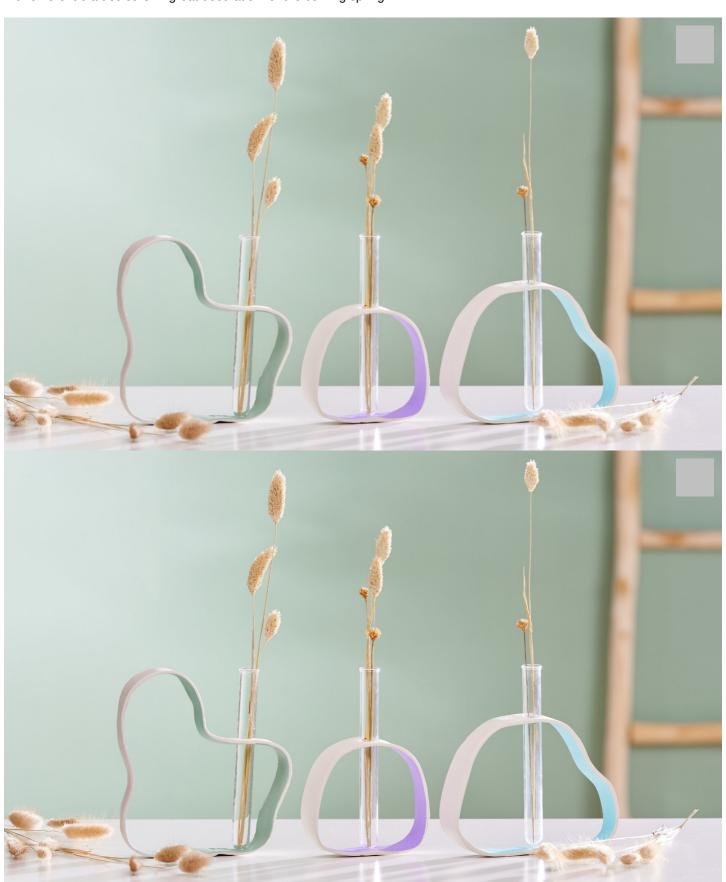

# Modelling vases with glass tubes

#### Instructions No. 2704

Difficulty: Beginner

Working time: 3 Hours

These decorative and abstract vases are very easy to make yourself. They were modelled out of FIMO and then coloured with different craft colours. A great decoration for the coming spring.