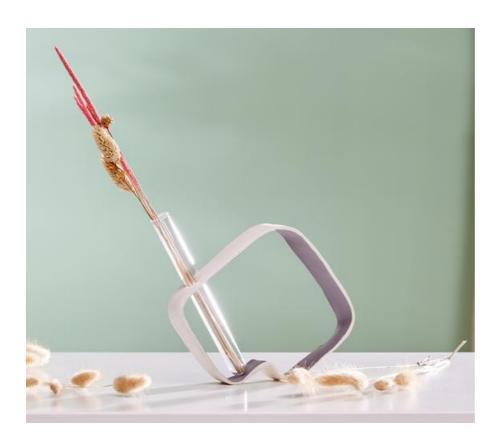

# Modelling vases with glass tubes

#### Instructions No. 2704

Difficulty: Beginner

Working time: 3 Hours

These decorative and abstract vases are very easy to make yourself. They were modelled out of FIMO and then coloured with different craft colours. A great decoration for the coming spring.